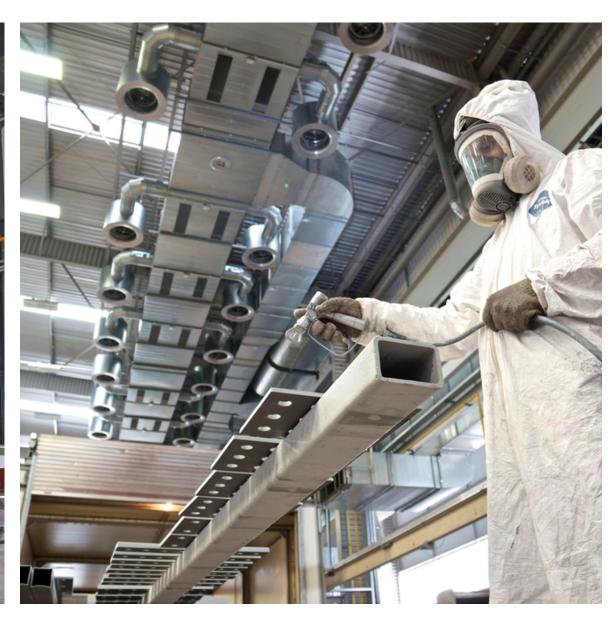

#### **OPEN-SPACE PAINT SPRAYING SYSTEM**

- Very flexible handling of workpieces with a forklift truck or hall crane
- Automatic and sectional control of fresh air and exhaust air and consequently significant savings of energy
- Accessible floor area thanks to heavy-duty impact separators or gratings
- Can be installed even in very high workshop halls (up to 20 m height)
- Quick cleaning by quick-clean system
- Long lifetime of filters thanks to two-sate separating system and therefore fewer maintenance costs