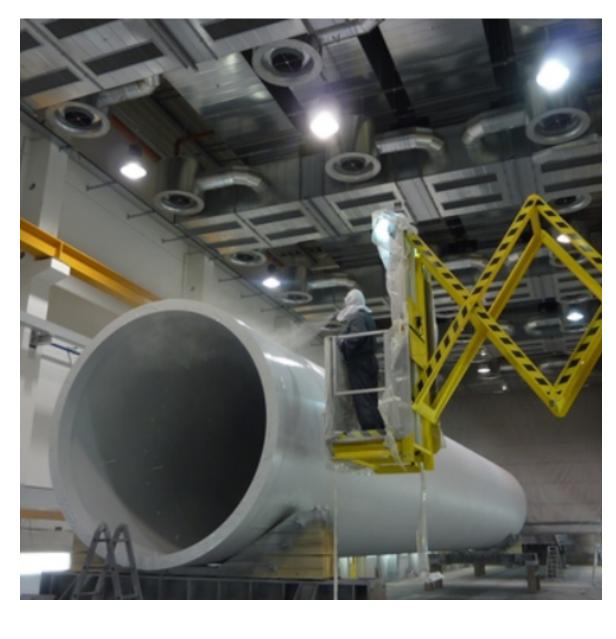

#### **OPEN-SPACE PAINT SPRAYING SYSTEM**

- Very flexible handling of workpieces with a forklift truck or hall crane
- Automatic and sectional control of fresh air and exhaust air and consequently significant savings of energy
- Accessible floor area thanks to heavy-duty impact separators or gratings
- Can be installed even in very high workshop halls (up to 20 m height)
- Quick cleaning by quick-clean system
- Long lifetime of filters thanks to two-sate separating system and therefore fewer maintenance costs