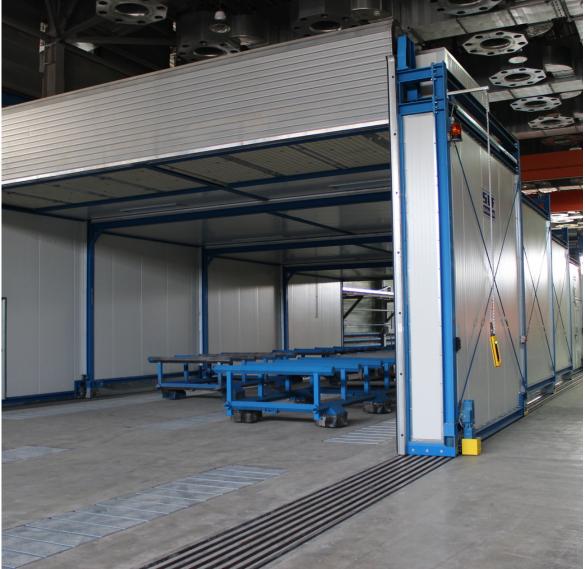

# SLF OPEN-SPACE PAINT SPRAYING SYSTEM WITH MOVABLE TELESCOPIC DRYER

#### TELESCOPIC DRYER

• Telescopic dryers are used in combination with open-space paint spraying systems. They can be delivered in almost all sizes and with a flexible number of telescopic segments and are adapted to your individual requirements.