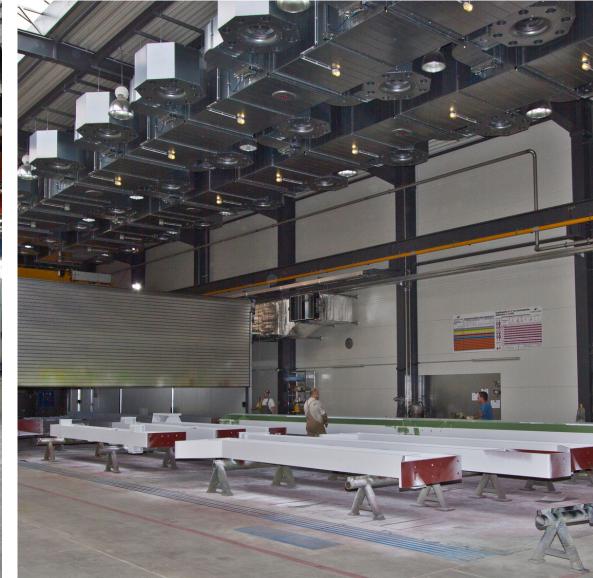

# SLF OPEN-SPACE PAINT SPRAYING SYSTEM WITH MOVABLE TELESCOPIC DRYER

#### **OPEN-SPACE PAINT SPRAYING SYSTEM**

- Very flexible handling of workpieces with a forklift truck or hall crane
- Automatic and sectional control of fresh air and exhaust air and consequently significant savings of energy
- Accessible floor area thanks to heavy-duty impact separators or gratings
- Can be installed even in very high workshop halls (up to 20 m height)
- Quick cleaning by quick-clean system
- Long lifetime of filters thanks to two-sate separating system and therefore fewer maintenance costs