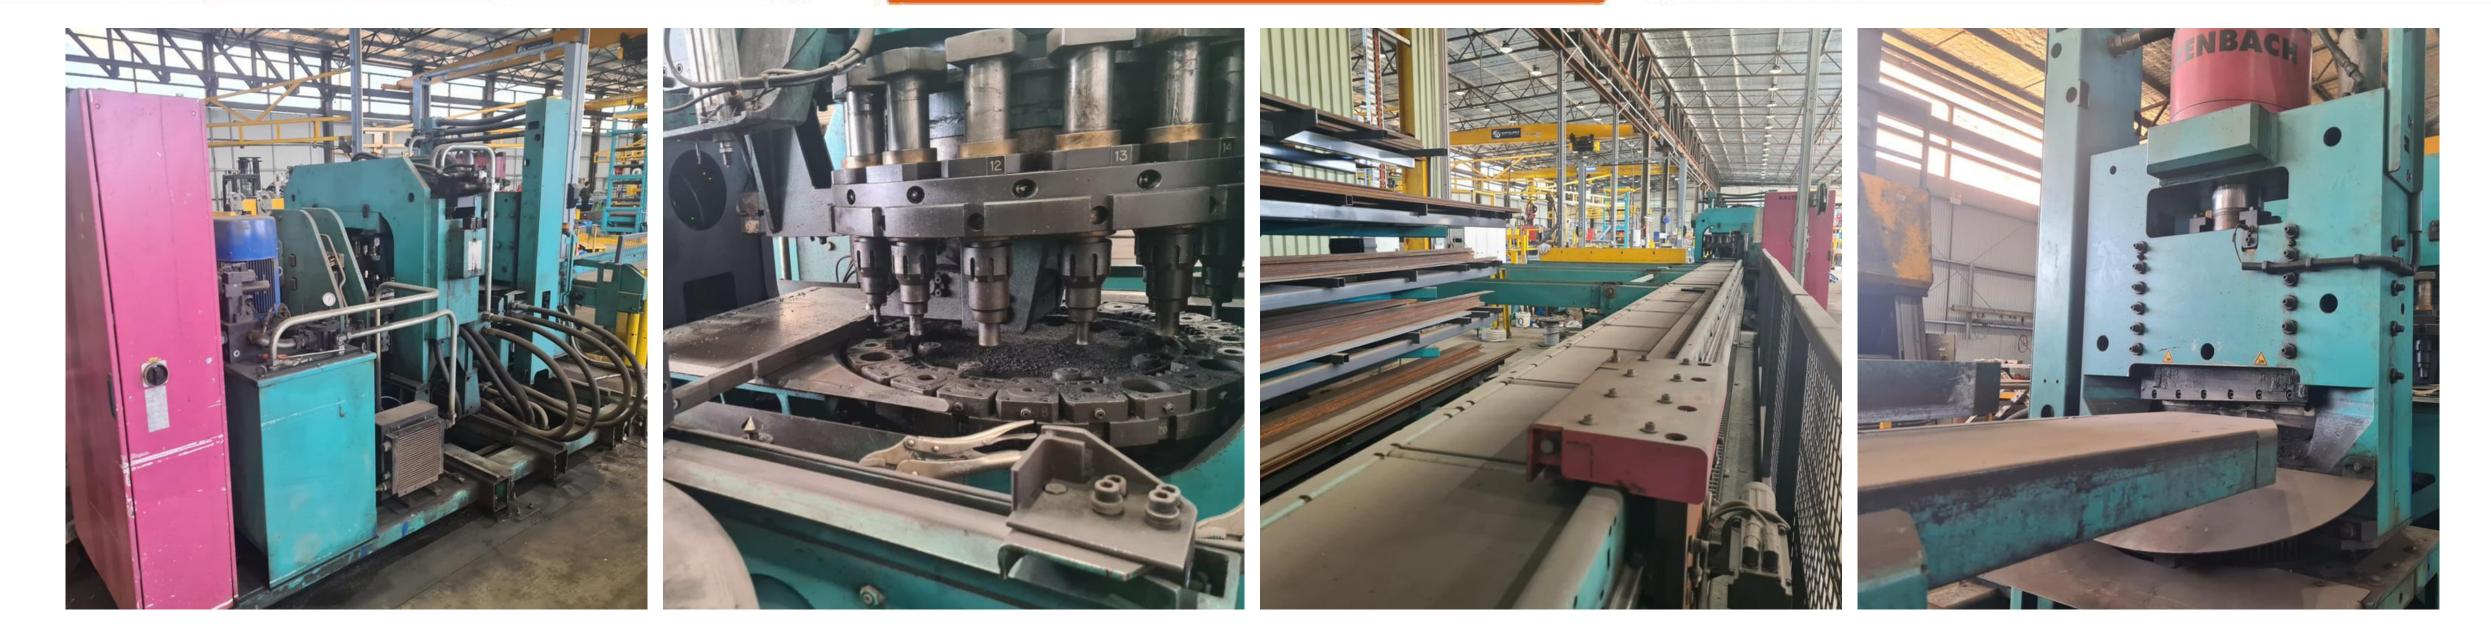

### **KALTENBACH KPS 515** USED PUNCHING AND SHEARING MACHINE

#### WHAT'S IN IT FOR YOUR WORKSHOP?

At its core, the Kaltenbach KPS 515 combines cutting-edge technology with innovative design, providing an integrated solution for both punching and shearing processes. This eliminates the need for multiple machines, streamlining workflows and reducing operational complexities.

#### **TECHNICAL DESCRIPTION**

- Massive steel Portal-frame, with totally 15 punch- and 24 die tools.
- The punch- and die tools are set up independent on an under- and upper carousel. Servo motor and a mechanical blocking system bring and hold the carousel on the exact and guaranteed position.
- Hydraulic down holding and material correction device (4 t), arranged on the in- and outfeed side of the material.