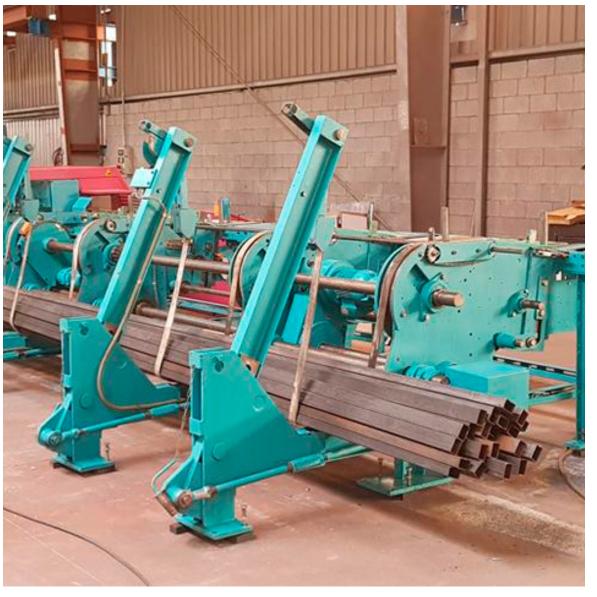

## KALTENBACH KKS 401

USED FULLY AUTOMATIC SAWING LINE

#### TECHNICAL DESCRIPTION

- Year 2004
- Saw diameter 450 mm; turning speed 6 30m/min
- Motor Power 5,5 kW
- Magazine for bundles
- 2.000 mm path feeding gripper
- Finished pieces outfeed gripper
- Height 1.070 mm; Weight 1.350 kg
- Accessories: CNC full automatic; Proficut Software