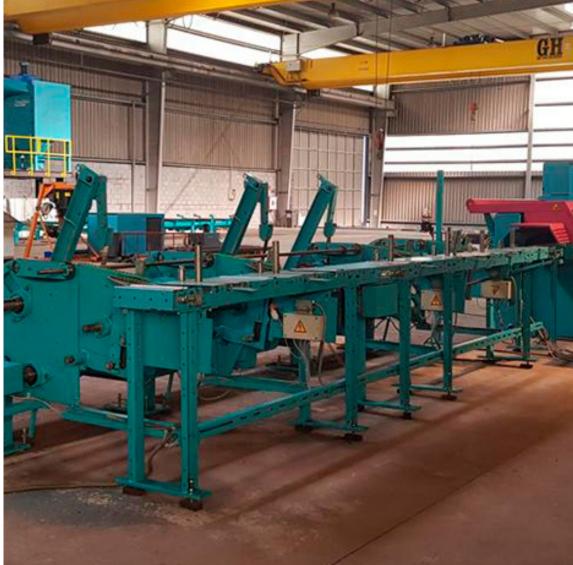

## KALTENBACH KKS 401

USED FULLY AUTOMATIC SAWING LINE

#### TECHNICAL DESCRIPTION

- Year 2004
- Saw diameter 450 mm; turning speed 6 30m/min
- Motor Power 5,5 kW
- Magazine for bundles
- 2.000 mm path feeding gripper
- Finished pieces outfeed gripper
- Height 1.070 mm; Weight 1.350 kg
- Accessories: CNC full automatic; Proficut Software