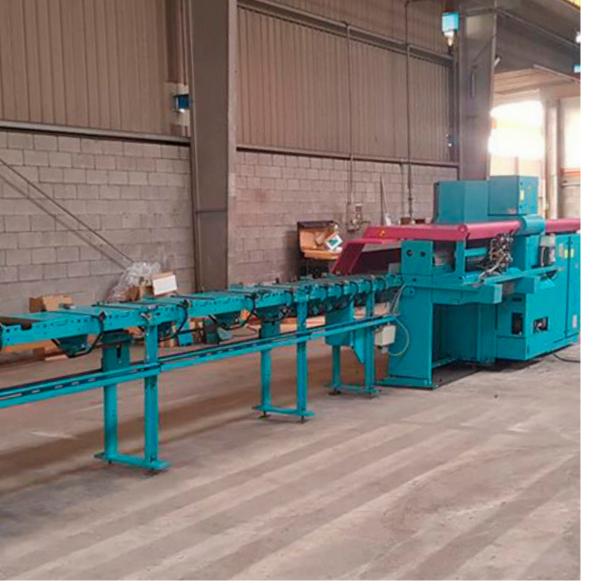

## KALTENBACH KKS 401

USED FULLY AUTOMATIC SAWING LINE

#### TECHNICAL DESCRIPTION

- Year 2004
- Saw diameter 450 mm; turning speed 6 30m/min
- Motor Power 5,5 kW
- Magazine for bundles
- 2.000 mm path feeding gripper
- Finished pieces outfeed gripper
- Height 1.070 mm; Weight 1.350 kg
- Accessories: CNC full automatic; Proficut Software