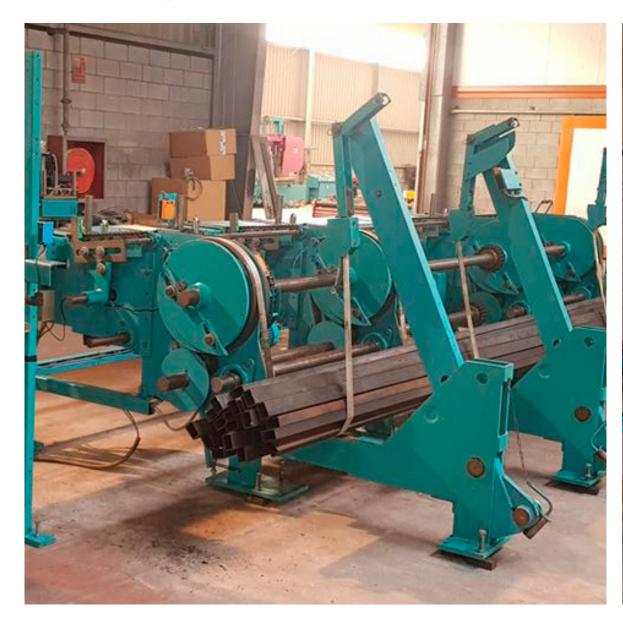

## KALTENBACH KKS 401

USED FULLY AUTOMATIC SAWING LINE

#### TECHNICAL DESCRIPTION

- Year 2004
- Saw diameter 450 mm; turning speed 6 30m/min
- Motor Power 5,5 kW
- Magazine for bundles
- 2.000 mm path feeding gripper
- Finished pieces outfeed gripper
- Height 1.070 mm; Weight 1.350 kg
- Accessories: CNC full automatic; Proficut Software