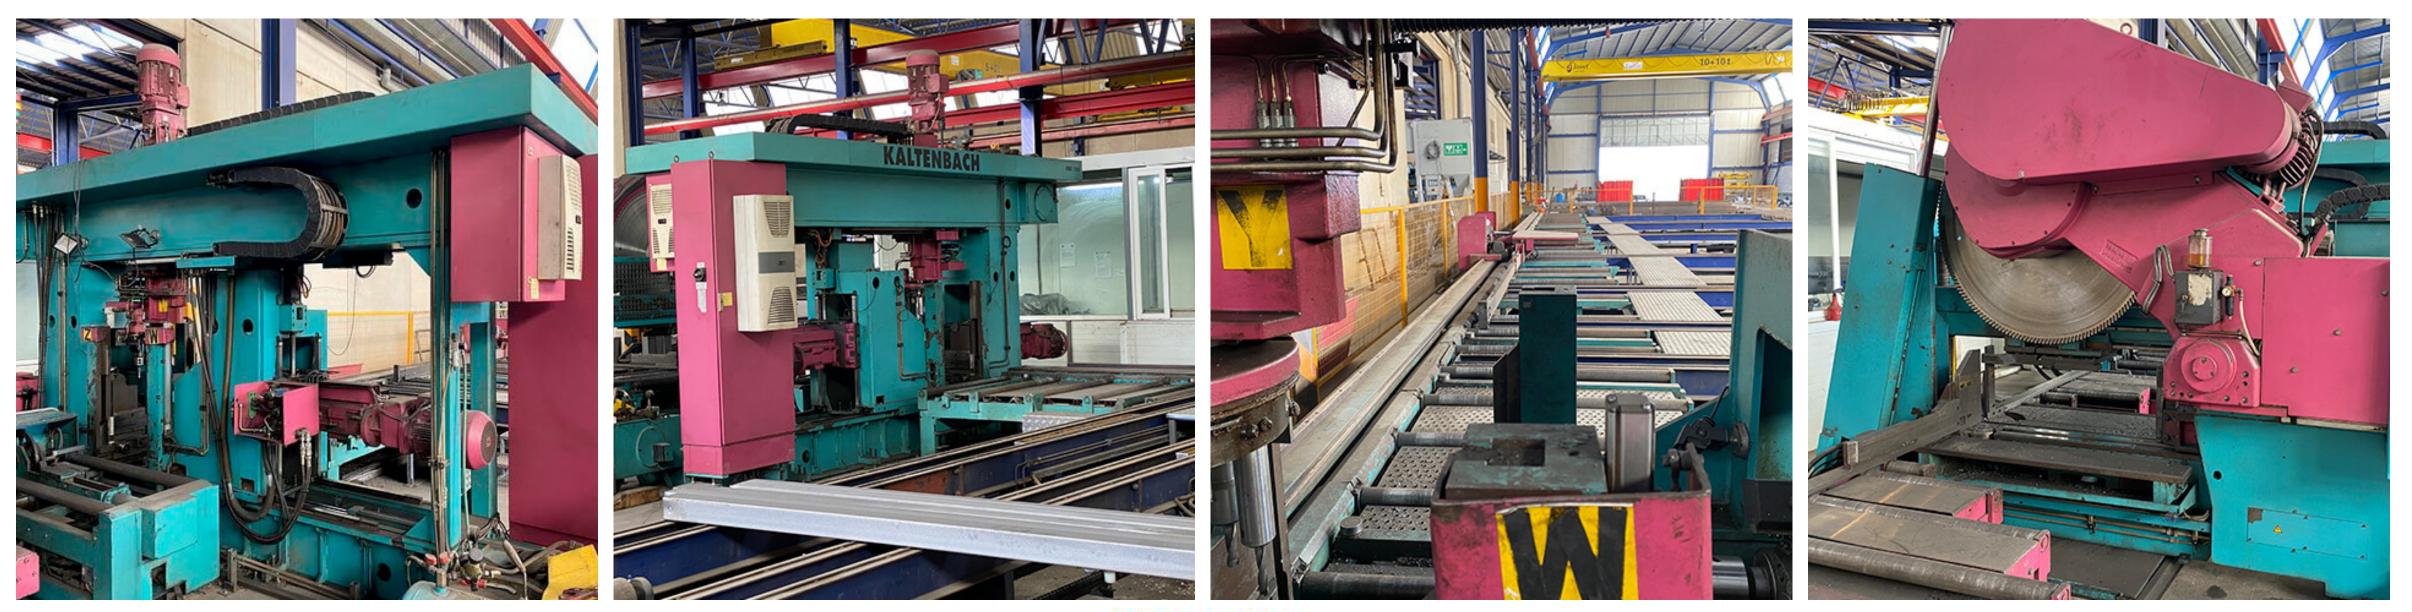

### KALTENBACH KDX1215 + HDM 1431 USED SAWING AND DRILLING LINE

#### JOIN OUR MAILING LIST

- Available in 2023
- Roller conveyor in the infeed and outfeed over 18 m long
- Year of Manufacture: 2004

#### DRILLING:

- Angle sections 80 x 65 x 10 / max. 250 x 250 x 28
- U-beams min. 80 x 45 mm / max. 600 x 220 mm
- Double-T-beams min. 80 x 46 mm / max. 600 x 220 mm

#### SAWING:

- Vertical saw with stable swivel bearing
- Stepless, frequency-controlled cutting speed adjustment
- Infinitely adjustable, electromechanical saw blade feed
- NC-controlled cutting angle adjustment
- 1.450 mm circular blade

#### • Wide-flanged beams min. 100 x 100 mm / max. 1.008 x 302 mm

- Special wide-flanged beams and welded T-beams max. 1.200 x 500 mm
- Working height (above ground) 640 mm
- Length measuring system for material 15 m long
- Drilling Units