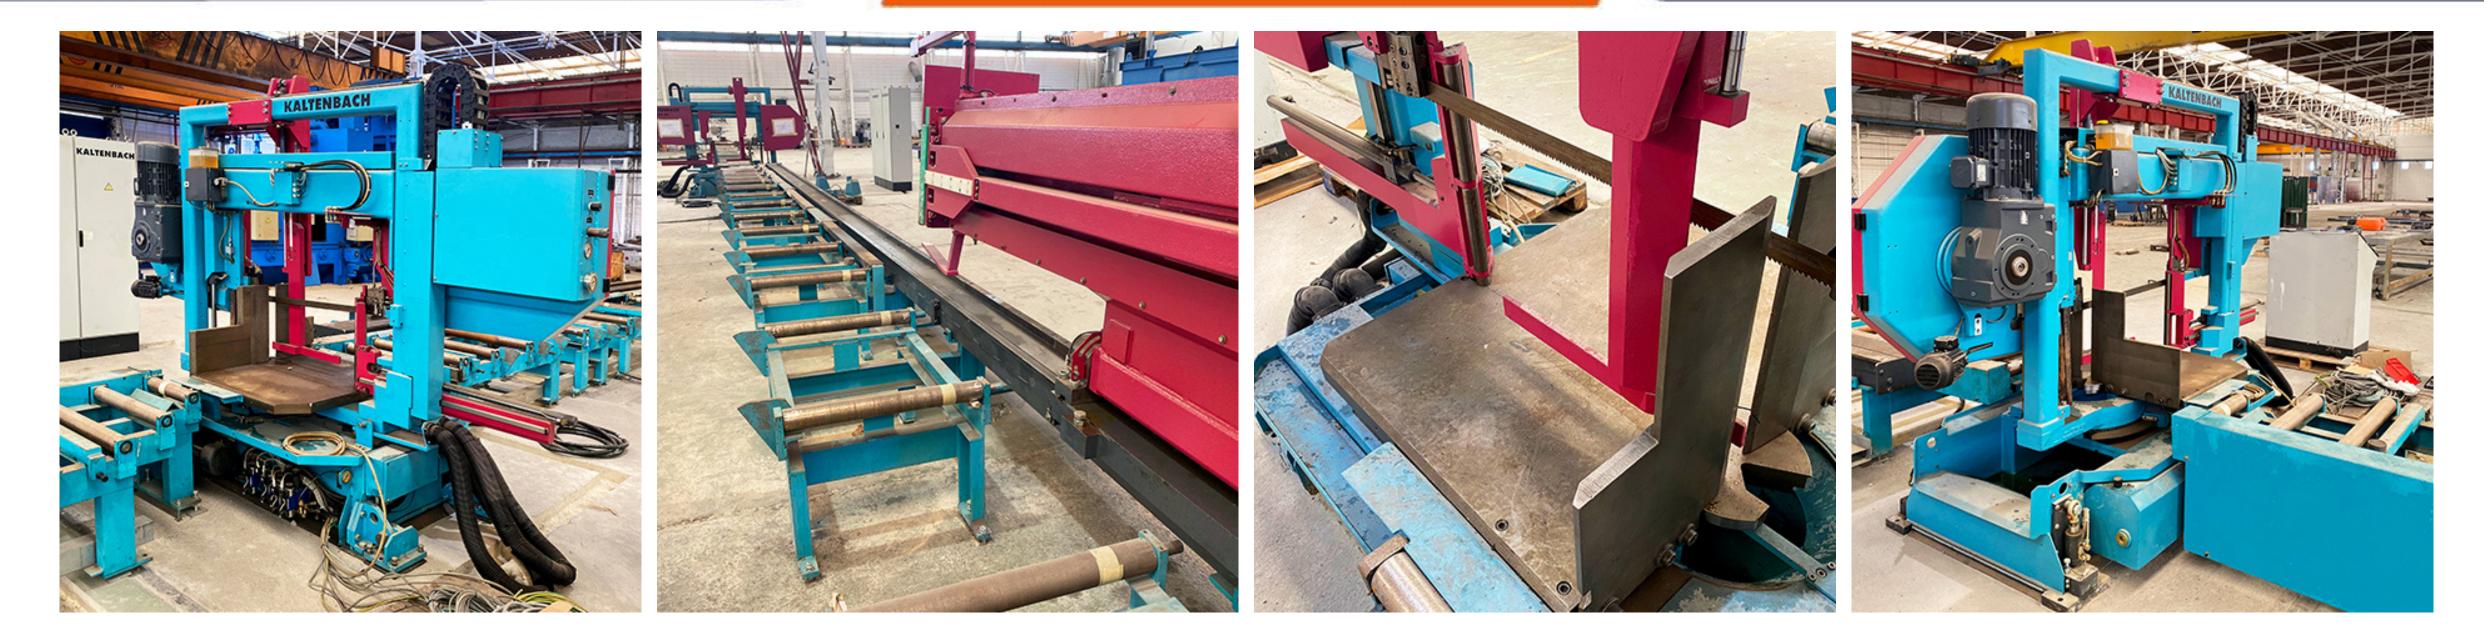

## **KALTENBACH KBS 750 DG** USED BAND SAWING MACHINE

#### WHAT'S IN IT FOR YOUR WORKSHOP?

The Kaltenbach KBS 750 DG Band Sawing Machine is engineered to deliver meticulous cuts and optimal performance, making it an invaluable asset for enhancing production capabilities.

#### **TECHNICAL DESCRIPTION**

- Year 2006
- Capacity (90°): 750 mm x 500 mm
- Band saw power: 5.5 kW
- Speed: 15-100 m/min
- Control: PC with Proficut software
- Measurement system: LS 270 NC
- Infeed conveyor: for materials 2.2 15 m
- Outfeed conveyor: for materials 1.2 12 m