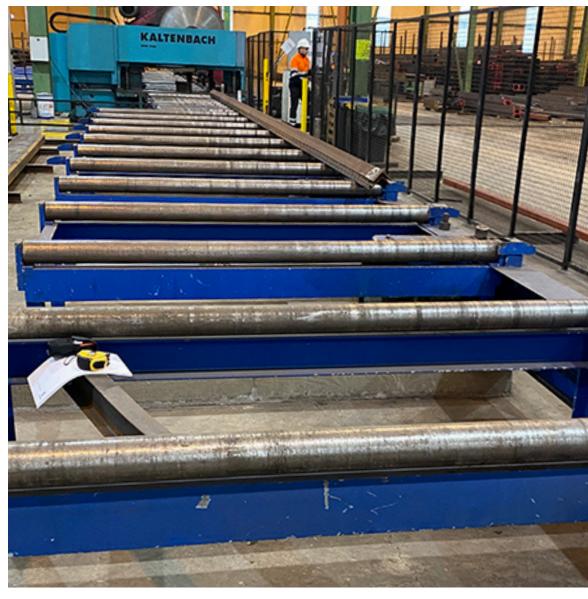

#### TECHNICAL DESCRIPTION

- Year 2006
- Roller conveyor in the infeed and outfeed over 18 m long
- Vertical saw with stable swivel bearing
- Stepless, frequency-controlled cutting speed adjustment (8
  30 m/min)
- Infinitely adjustable, electromechanical saw blade feed
- NC-controlled cutting angle adjustment
- 1.430 mm circular blade