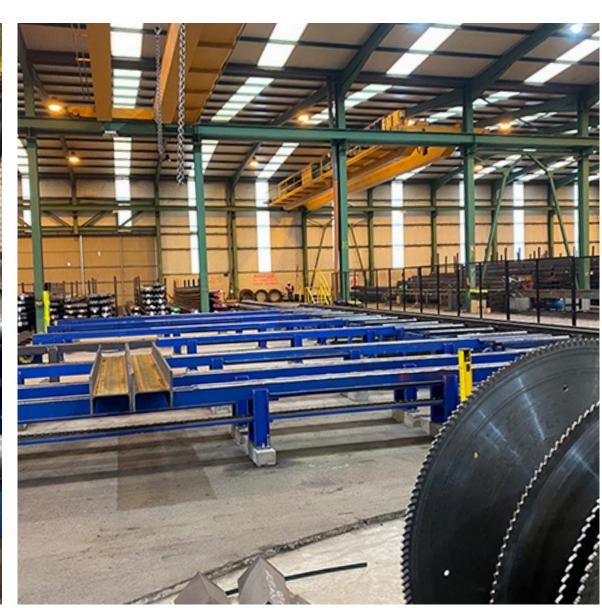

#### TECHNICAL DESCRIPTION

- Year 2006
- Roller conveyor in the infeed and outfeed over 18 m long
- Vertical saw with stable swivel bearing
- Stepless, frequency-controlled cutting speed adjustment (8
  30 m/min)
- Infinitely adjustable, electromechanical saw blade feed
- NC-controlled cutting angle adjustment
- 1.430 mm circular blade