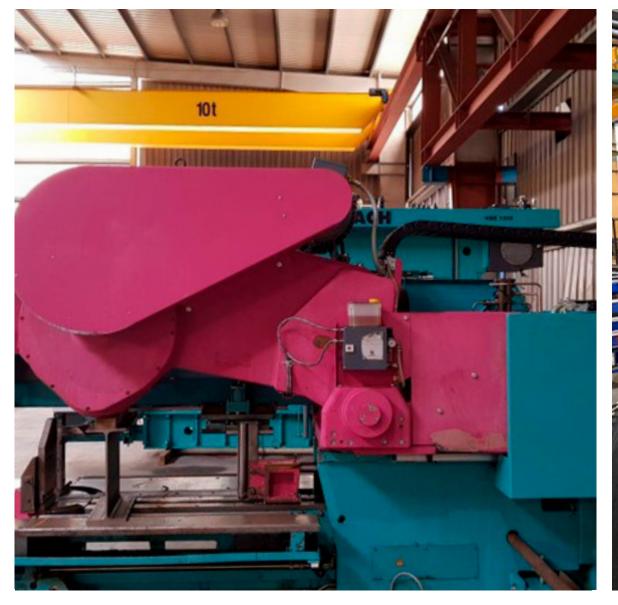

# KALTENBACH HDM 1432

USED SAWING MACHINE

#### TECHNICAL DESCRIPTION

- Year 2006
- Roller conveyor in the infeed and outfeed over 18 m long
- Vertical saw with stable swivel bearing
- Stepless, frequency-controlled cutting speed adjustment (8
  30 m/min)
- Infinitely adjustable, electromechanical saw blade feed
- NC-controlled cutting angle adjustment
- 1.430 mm circular blade