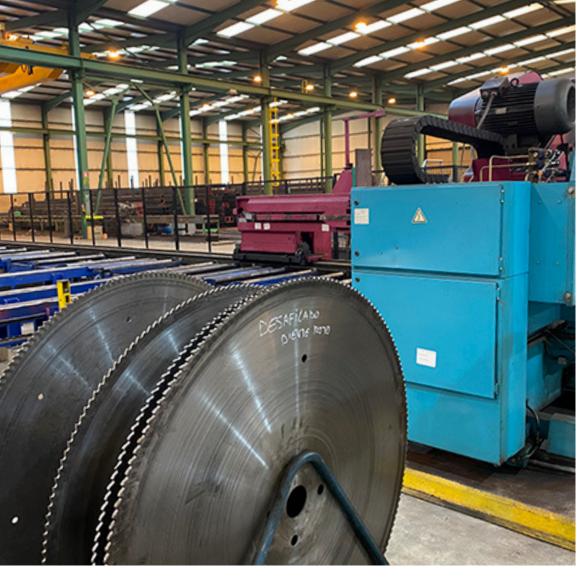

# KALTENBACH HDM 1432

USED SAWING MACHINE

#### TECHNICAL DESCRIPTION

- Year 2006
- Roller conveyor in the infeed and outfeed over 18 m long
- Vertical saw with stable swivel bearing
- Stepless, frequency-controlled cutting speed adjustment (8
  30 m/min)
- Infinitely adjustable, electromechanical saw blade feed
- NC-controlled cutting angle adjustment
- 1.430 mm circular blade