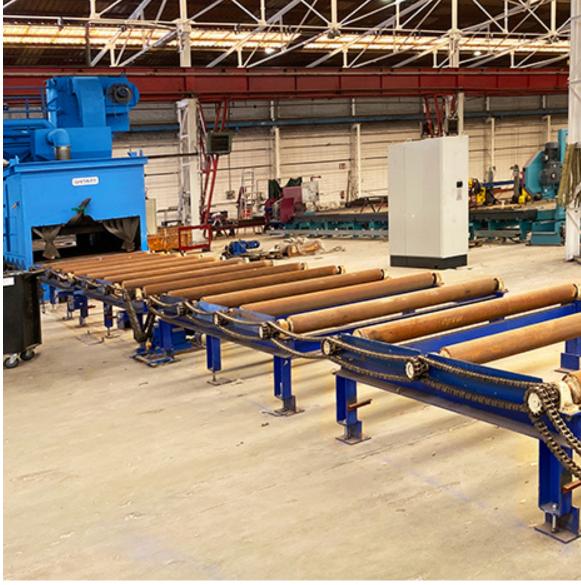

#### TECHNICAL DESCRIPTION

- Year 2004
- For plates and profiles
- Opening 1600 × 600 mm
- 4 turbines, 11 kW each
- Including brush/blow off with automatic height adjustment
- Filter system
- Roller conveyor in the infeed and outfeed side for 18 m material