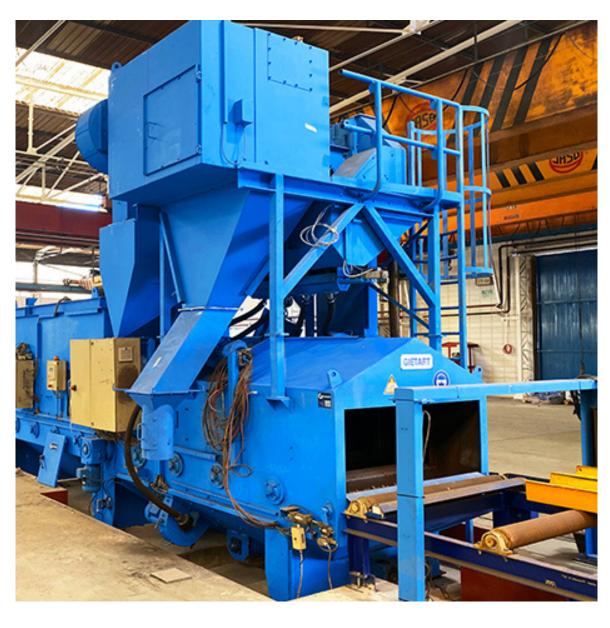

## GIETART GW 1500-415 USED SHOT BLASTING MACHINE

#### WHAT'S IN IT FOR YOUR WORKSHOP?

At its core, the Gietart 1500–415 is engineered to deliver impeccable results, ensuring surfaces are thoroughly cleaned, descaled, and prepared for subsequent treatments.

#### TECHNICAL DESCRIPTION

- Year 2004
- For plates and profiles
- Opening 1600 × 600 mm
- 4 turbines, 11 kW each
- Including brush/blow off with automatic height adjustment
- Filter system
- Roller conveyor in the infeed and outfeed side for 18 m material