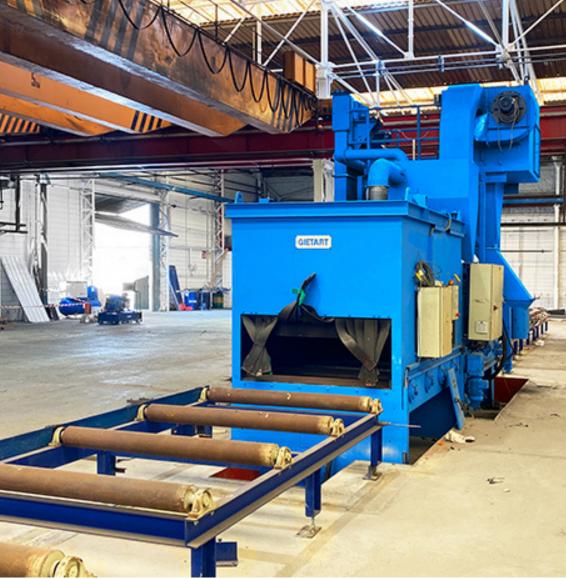

## GIETART GW 1500-415 USED SHOT BLASTING MACHINE

#### TECHNICAL DESCRIPTION

- Year 2004
- For plates and profiles
- Opening 1600 × 600 mm
- 4 turbines, 11 kW each
- Including brush/blow off with automatic height adjustment
- Filter system
- Roller conveyor in the infeed and outfeed side for 18 m material