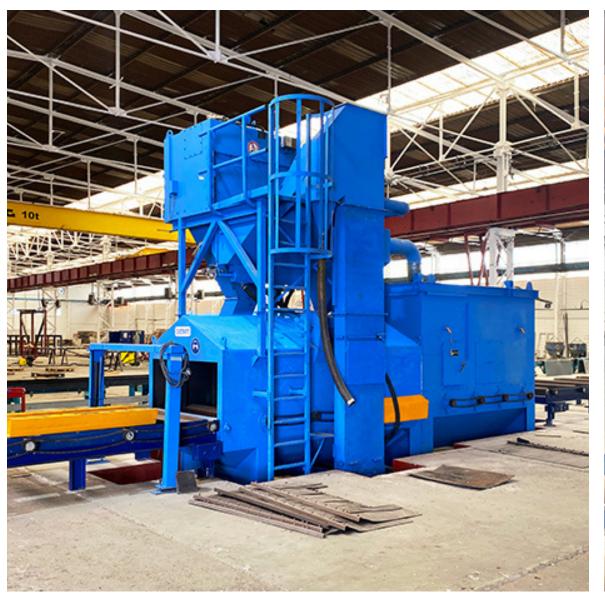

## GIETART GW 1500-415 USED SHOT BLASTING MACHINE

#### WHAT'S IN IT FOR YOUR WORKSHOP?

At its core, the Gietart 1500–415 is engineered to deliver impeccable results, ensuring surfaces are thoroughly cleaned, descaled, and prepared for subsequent treatments.

#### TECHNICAL DESCRIPTION

- Year 2004
- For plates and profiles
- Opening 1600 × 600 mm
- 4 turbines, 11 kW each
- Including brush/blow off with automatic height adjustment
- Filter system
- Roller conveyor in the infeed and outfeed side for 18 m material