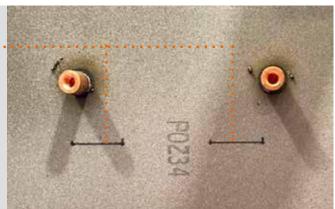

# Information flyer

Inkjet marking system for robot systems



Weld your way.

# Inkjet marking system for robot systems

#### **High print performance: INTEGRATED EFFICIENCY**

#### Reliability due to improved design and simple operation

If improving the efficiency of your production process is one of your priorities, the new 9450 coder was engineered for you. The new Markem-Imaje 9450 is designed to be fully available, keep up with your line speed and secure each of your products with the right code!

### Coding

### for component recognition

Type designation Serial number Component type Production date



## Coding

### for marking

attached parts



# Coding

### of the bolt positions

with position number



2 < CLOOS

#### **Properties**

- Mono-jet print head
- G head (71 dpi) or M head (115 dpi)
- 5 printing lines
- Font size: 5 pts to 32 pts
- Height: 1.2 mm to 11.2 mm
- EAN8/EAN13, bar codes, QR code
- Possible fonts: Latin, Japanese, Chinese, Arabic, Cyrillic
- Print speed 999 cm/min
- Maximum component temperature 150°C
- High-speed mode (optional)
- Wide choice of operator languages
- 7"-WYSIWYG touch screen
- USB/SD connections, Ethernet interface
- Library (up to 1,000 print images)

#### Precondition

- Cable holder
- Robot holder for print head
- PLC Control







### Technical data

- Weight: 1.1 kg (incl. cable 2.36 kg)
- Stainless steel cabinet and print head case
- Voltage supply 100 V 120 V / 200 V 240 V
- Alarm beacons (24 V)
- Max. 6 m supply cable
- Max. 2 m height diffe