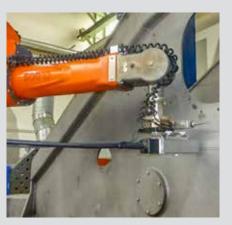

ght code!

### Coding

### for component recognition

Type designation Serial number Component type Production date



## Coding

### for marking

attached parts



# Coding

### of the bolt positions

with position number



2 < CLOOS

#### **Properties**

- Mono-jet print head
- G head (71 dpi) or M head (115 dpi)
- 5 printing lines
- Font size: 5 pts to 32 pts
- Height: 1.2 mm to 11.2 mm
- EAN8/EAN13, bar codes, QR code
- Possible fonts: Latin, Japanese, Chinese, Arabic, Cyrillic
- Print speed 999 cm/min
- Maximum component temperature 150°C
- High-speed mode (optional)
- Wide choice of operator languages
- 7"-WYSIWYG touch screen
- USB/SD connections, Ethernet interface
- Library (up to 1,000 print images)

#### Precondition

- Cable holder
- Robot holder for print head
- PLC Control







### Technical data

- Weight: 1.1 kg (incl. cable 2.36 kg)
- Stainless steel cabinet and print head case
- Voltage supply 100 V 120 V / 200 V 240 V
- Alarm beacons (24 V)
- Max. 6 m supply cable
- Max. 2 m height difference
- Protection class IP56 (IP66 optional)
- Inputs/outputs for remote control
- Operating temperature: 0° to 40°
- Humidity: 10 % to 90 % non-condensing





Weld your way.

### All over the world!



#### Carl Cloos Schweisstechnik GmbH

Main office: Carl-Cloos-Strasse 1 Central warehouse: Carl-Cloos-Strasse 6 35708 Haiger GERMANY

Telephone +49 (0)2773 85-0 Telefax +49 (0)2773 85-275 E-mail info@cloos.de www.cloos.de