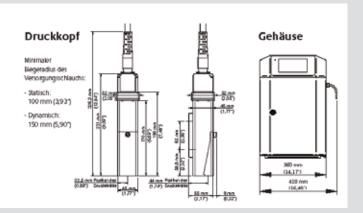

#### **Properties**

- Mono-jet print head
- G head (71 dpi) or M head (115 dpi)
- 5 printing lines
- Font size: 5 pts to 32 pts
- Height: 1.2 mm to 11.2 mm
- EAN8/EAN13, bar codes, QR code
- Possible fonts: Latin, Japanese, Chinese, Arabic, Cyrillic
- Print speed 999 cm/min
- Maximum component temperature 150°C
- High-speed mode (optional)
- Wide choice of operator languages
- 7"-WYSIWYG touch screen
- USB/SD connections, Ethernet interface
- Library (up to 1,000 print images)

#### Precondition

- Cable holder
- Robot holder for print head
- PLC Control

### Technical data

- Weight: 1.1 kg (incl. cable 2.36 kg)
- Stainless steel cabinet and print head case
- Voltage supply 100 V 120 V / 200 V 240 V
- Alarm beacons (24 V)
- Max. 6 m supply cable
- Max. 2 m height difference
- Protection class IP56 (IP66 optional)
- Inputs/outputs for remote control
- Operating temperature: 0° to 40°
- Humidity: 10 % to 90 % non-condensing