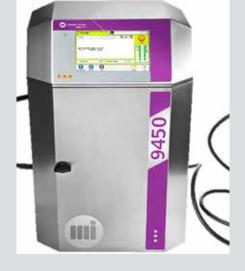

#### Reliability due to improved design and simple operation

If improving the efficiency of your production process is one of your priorities, the new 9450 coder was engineered for you. The new Markem-Imaje 9450 is designed to be fully available, keep up with your line speed and secure each of your products with the right code!

#### **Properties**

- Mono-jet print head
- G head (71 dpi) or M head (115 dpi)
- 5 printing lines
- Font size: 5 pts to 32 pts
- Height: 1.2 mm to 11.2 mm
- EAN8/EAN13, bar codes, QR code
- Possible fonts: Latin, Japanese, Chinese, Arabic, Cyrillic
- Print speed 999 cm/min
- Maximum component temperature 150°C
- High-speed mode (optional)
- Wide choice of operator languages
- 7"-WYSIWYG touch screen
- USB/SD connections, Ethernet interface
- Library (up to 1,000 print images)