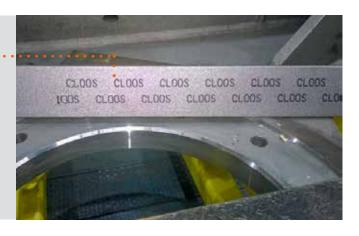

# Information flyer

Inkjet marking system for robot systems



Weld your way.

# Inkjet marking system for robot systems

#### **High print performance: INTEGRATED EFFICIENCY**

#### Reliability due to improved design and simple operation

If improving the efficiency of your production process is one of your priorities, the new 9450 coder was engineered for you. The new Markem-Imaje 9450 is designed to be fully available, keep up with your line speed and secure each of your products with the right code!

### Coding

### for component recognition

Type designation Serial number Component type Production date



## Coding

### for marking

attached parts



# Coding

### of the bolt positions

with position number



2 < CLOOS

#### **Properties**

- Mono-jet print head
- G head (71 dpi) or M head (115 dpi)
- 5 printing lines
- Font size: 5 pts to 32 pts
- Height: 1.2 mm to 11.2 mm
- EAN8/EAN13, bar codes, QR code
- Possible fonts: Latin, Japanese, Chinese, Arabic, Cyrillic
- Print speed 999 cm/min
- Maximum component temperature 150°C
- High-speed mode (optional)
- Wide choice of operator languages
- 7"-WYSIWYG touch screen
- USB/SD connections, Ethernet interface
- Library (up to 1,000 print images)

#### Precondition

- Cable holder
- Robot holder for print head
- PLC Control







### Technical data

- Weight: 1.1 kg (incl. cable 2.36 kg)
- Stainless steel cabinet and print head case
- Volt