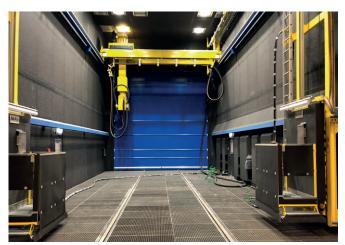

**SLF** blastroom with blast media robot ReCo-Blaster®, crane bridgequided in rotating device.

In the design of the system, we focus on energy-efficient and maintenance-friendly technology that takes into account the optimum integration of the system into your material flow.