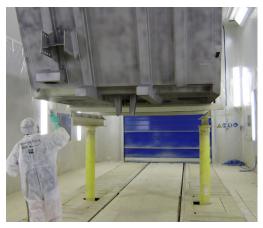

Manual coating of tippers in **SLF** paint spraying booth with integrated heavy-duty lifting device.