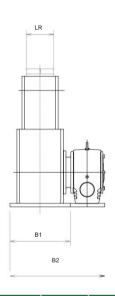

| Model | Capacity | min | max  | Height<br>H1 | Height<br>H2 | Length<br>L | Width<br>Idler B1 | Width<br>Drive B2 | Wheeldia<br>D | Wheel<br>Lenght LR | Wheel<br>Material | Turning<br>Speed | Weight<br>Drive | Weight<br>Idler |
|-------|----------|-----|------|--------------|--------------|-------------|-------------------|-------------------|---------------|--------------------|-------------------|------------------|-----------------|-----------------|
|       | kg       |     |      |              |              |             |                   |                   |               |                    |                   | cm/min           |                 |                 |
| RS3   | 3000     | 100 | 2500 | 610          | 665          | 990         | 300               | 500               | 250           | 120                | RUBBER            | 6-150            | 200             | 200             |
| RS6   | 6000     | 100 | 3000 | 650          | 700          | 1350        | 450               | 700               | 250           | 160                | RUBBER            | 6-150            | 300             | 300             |
| RS10  | 10000    | 200 | 3500 | 760          | 800          | 1500        | 375               | 565               | 250           | 160                | VULKOLLAN         | 6-150            | 400             | 400             |
| RS15  | 15000    | 200 | 3500 | 750          | 800          | 1500        | 500               | 800               | 250           | 240                | VULKOLLAN         | 6-150            | 530             | 530             |
| RS20  | 20000    | 400 | 4000 | 800          | 900          | 1700        | 700               | 1000              | 250           | 320                | VULKOLLAN         | 6-150            | 700             | 700             |
| RS30  | 30000    | 500 | 4500 | 900          | 1000         | 1900        | 750               | 1150              | 250           | 360                | VULKOLLAN         | 6-150            | 1000            | 1000            |