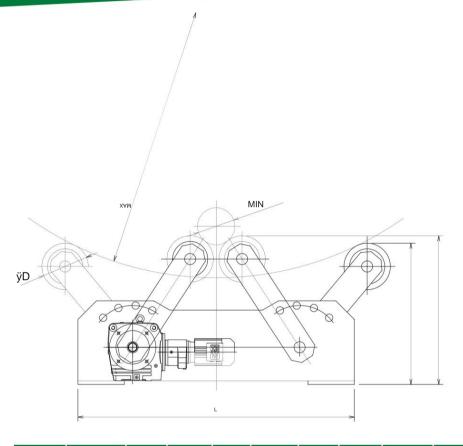

| Model | Capacity | min | max  | Height<br>H1 | Height<br>H2 | Length<br>L | Width<br>Idler B1 | Width<br>Drive B2 | Wheeldia<br>D | Wheel<br>Lenght LR | Wheel<br>Material | Turning<br>Speed | Weight<br>Drive | Weight<br>Idler |
|-------|----------|-----|------|--------------|--------------|-------------|-------------------|-------------------|---------------|--------------------|-------------------|------------------|-----------------|-----------------|
|       | kg       |     |      |              |              |             |                   |                   |               |                    |                   | cm/min           |                 |                 |
| RS3   | 3000     | 100 | 2500 | 610          | 665          | 990         | 300               | 500               | 250           | 120                | RUBBER            | 6-150            | 200             | 200             |
| RS6   | 6000     | 100 | 3000 | 650          | 700          | 1350        | 450               | 700               | 250           | 160                | RUBBER            | 6-150            | 300             | 300             |
| RS10  | 10000    | 200 | 3500 | 760          | 800          | 1500        | 375               | 565               | 250           | 160                | VULKOLLAN         | 6-150            | 400             | 400             |
| RS15  | 15000    | 200 | 3500 | 750          | 800          | 1500        | 500               | 800               | 250           | 240                | VULKOLLAN         | 6-150            | 530             | 530             |
| RS20  | 20000    | 400 | 4000 | 800          | 900          | 1700        | 700               | 1000              | 250           | 320                | VULKOLLAN         | 6-150            | 700             | 700             |
| RS30  | 30000    | 500 | 4500 | 900          | 1000         | 1900        | 750               | 1150              | 250           | 360                | VULKOLLAN         | 6-150            | 1000            | 1000            |