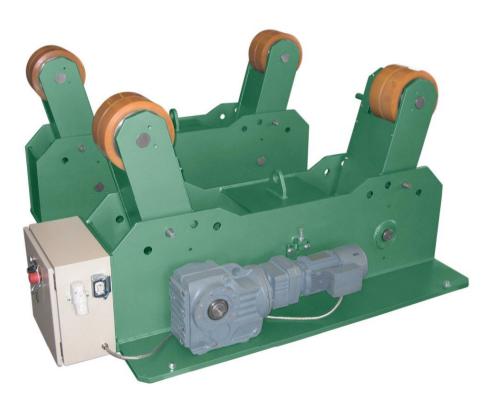

## **DESCRIPTION**

The RS range turning rolls are used for turning of work pieces, mainly for welding. A set of turning rolls consists of one drive and one idler unit, the load capacity is calculated for this set-up. Roller distance to accommodate various diameters is set manually. Standard rollers are equipped with rubber, Polyurethane or Vulkollan wheels, optional wheel surface steel is available on request. Standard turning speed is adjustable from 0 mm/min up to 1500 mm/min. All models can be equipped with manual or motorized bogies (option). Machines can be equipped with various controls e.g. foot switch, hand pendant or control within welder's shield.

## **DESCRIPTION**

Container turning devices from the RS series are used for turning workpieces during welding. A device consists of a drive unit and an idle unit. The distance between the rollers is manually adjustable to accept different workpiece diameters. Standard wheels are coated with solid rubber, polyurethane or Vulkollan; steel wheels can be supplied as a special version. The standard rotation speed is adjustable from 0 mm/min to 1500 mm/min. The machines can apptionally also be supplied with a manual or motorized chassis. Foot switches, kändbeld priorited source protectives shield contents are available from the particular and supplied with a manual or motorized. Chassis. Foot switches, kändbeld priorited sauce protectives shield be available from the particular and supplied with a manual or motorized chassis. Foot switches, kändbeld priorited sauce protectives shield be supplied with a manual or motorized. Chassis. Foot switches, kändbeld priorited sauce protectives shield be supplied as a special version. The standard rotation speed is adjustable from 0 mm/min to 1500 mm/min