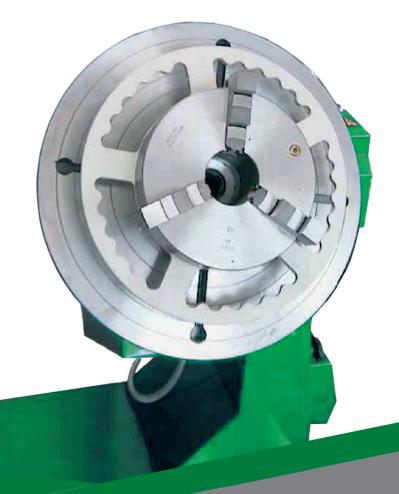

## DESCRIPTION

Alternatively to clamp a workpiece with a manual chuck by a hook wrench, we have developed especially for the welding process our Quick Clamping System for this special purpose.

Instead of the long-winded clamping of the workpiece, the clamping is effected very quickly and efficently by a manual handwheel.

## TECHNICAL DATA

Clamping Diameter:

Weight:

Application:

Usage:

approx. 30 kgs up to 10 min-1,

or up to 315 mm

up to 250 mm

especially for welding on weldingturntables

Quick and efficent clamping of the workpiece by the manual handwheel.