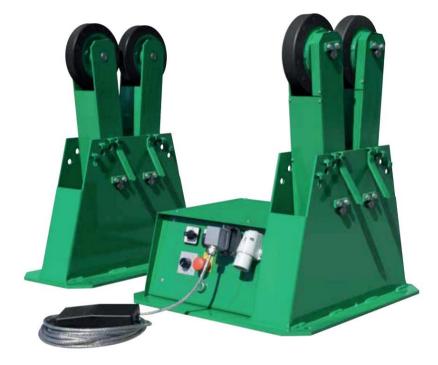

## PRODUCT DESCRIPTION

The BRS series rotary devices have a standard double drive (both rollers in the drive unit are driven) and are therefore used for unbalanced parts.

A device consists of a drive and an idle unit, the load capacity is based on this.

#### **DESCRIPTION**

The BRS turning rolls comes with a standard double drive (both wheels in the drive unit are driven) and are used for work pieces with unbalanced weights.

A set of turning rolls consists of one idler and one drive unit, load capacity is calculated for this set-up.