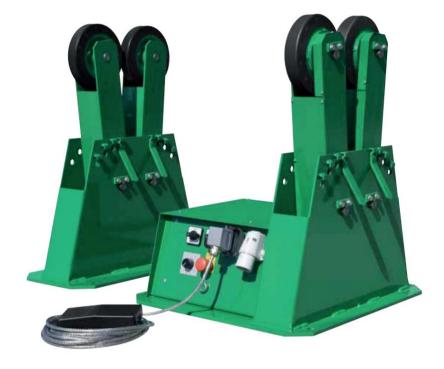

## PRODUCT DESCRIPTION

The BRS series rotary devices have a standard double drive (both rollers in the drive unit are driven) and are therefore used for unbalanced parts.

A device consists of a drive and an idle unit, the load capacity is based on this.

#### **DESCRIPTION**

The BRS turning rolls comes with a standard double drive (both wheels in the drive unit are driven) and are used for work pieces with unbalanced weights.

A set of turning rolls consists of one idler and one drive unit, load capacity is calculated for this set-up.