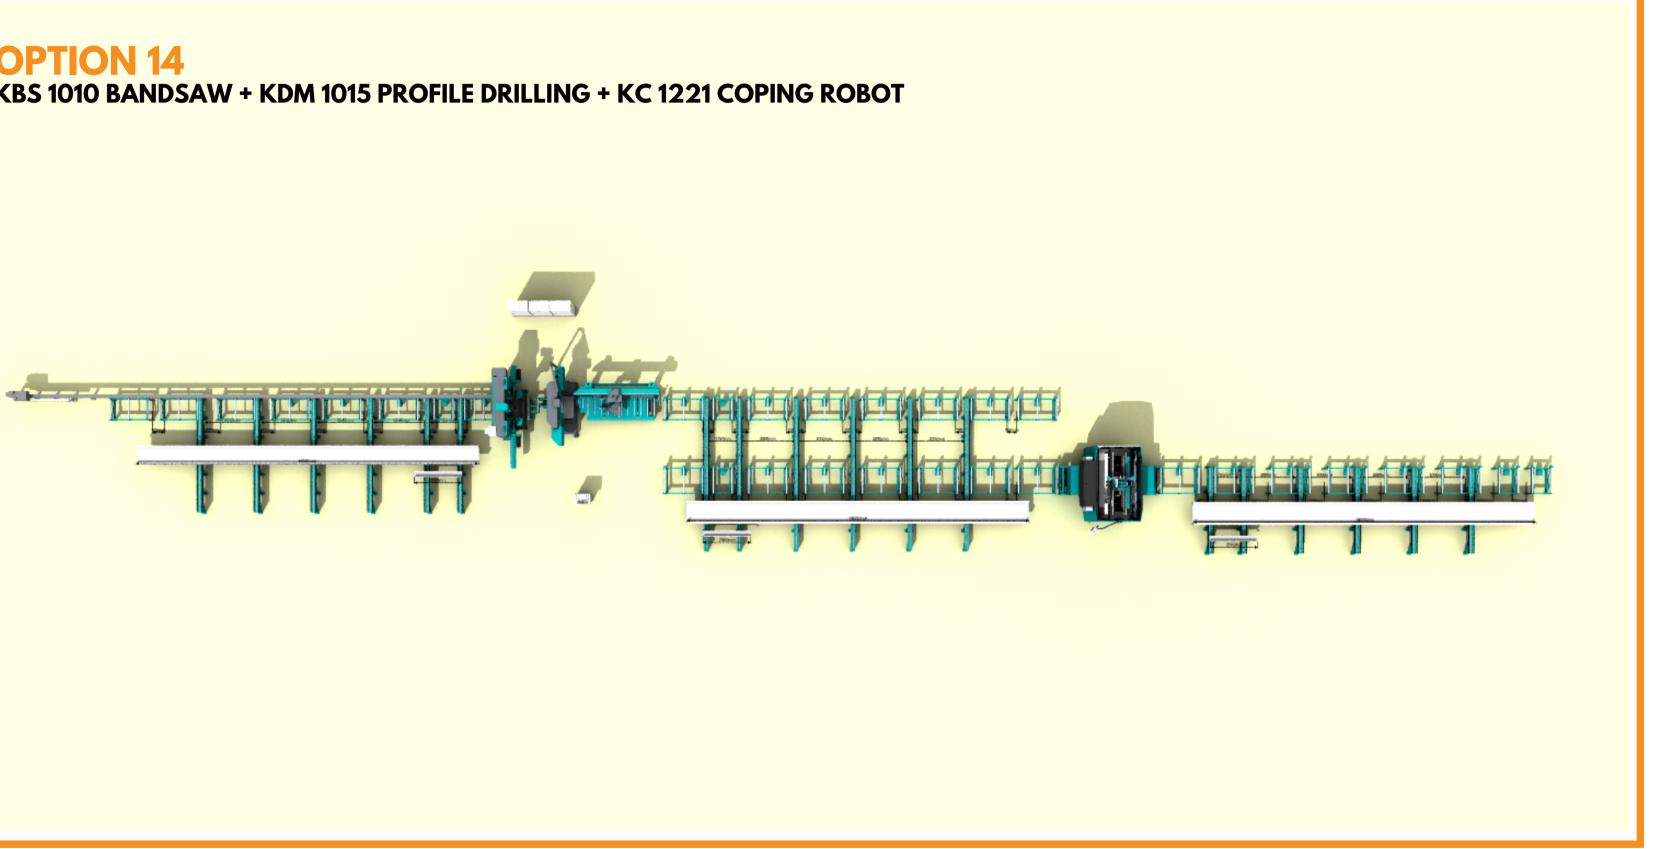

### **OPTION 14** KBS 1010 BANDSAW + KDM 1015 PROFILE DRILLING + KC 1221 COPING ROBOT