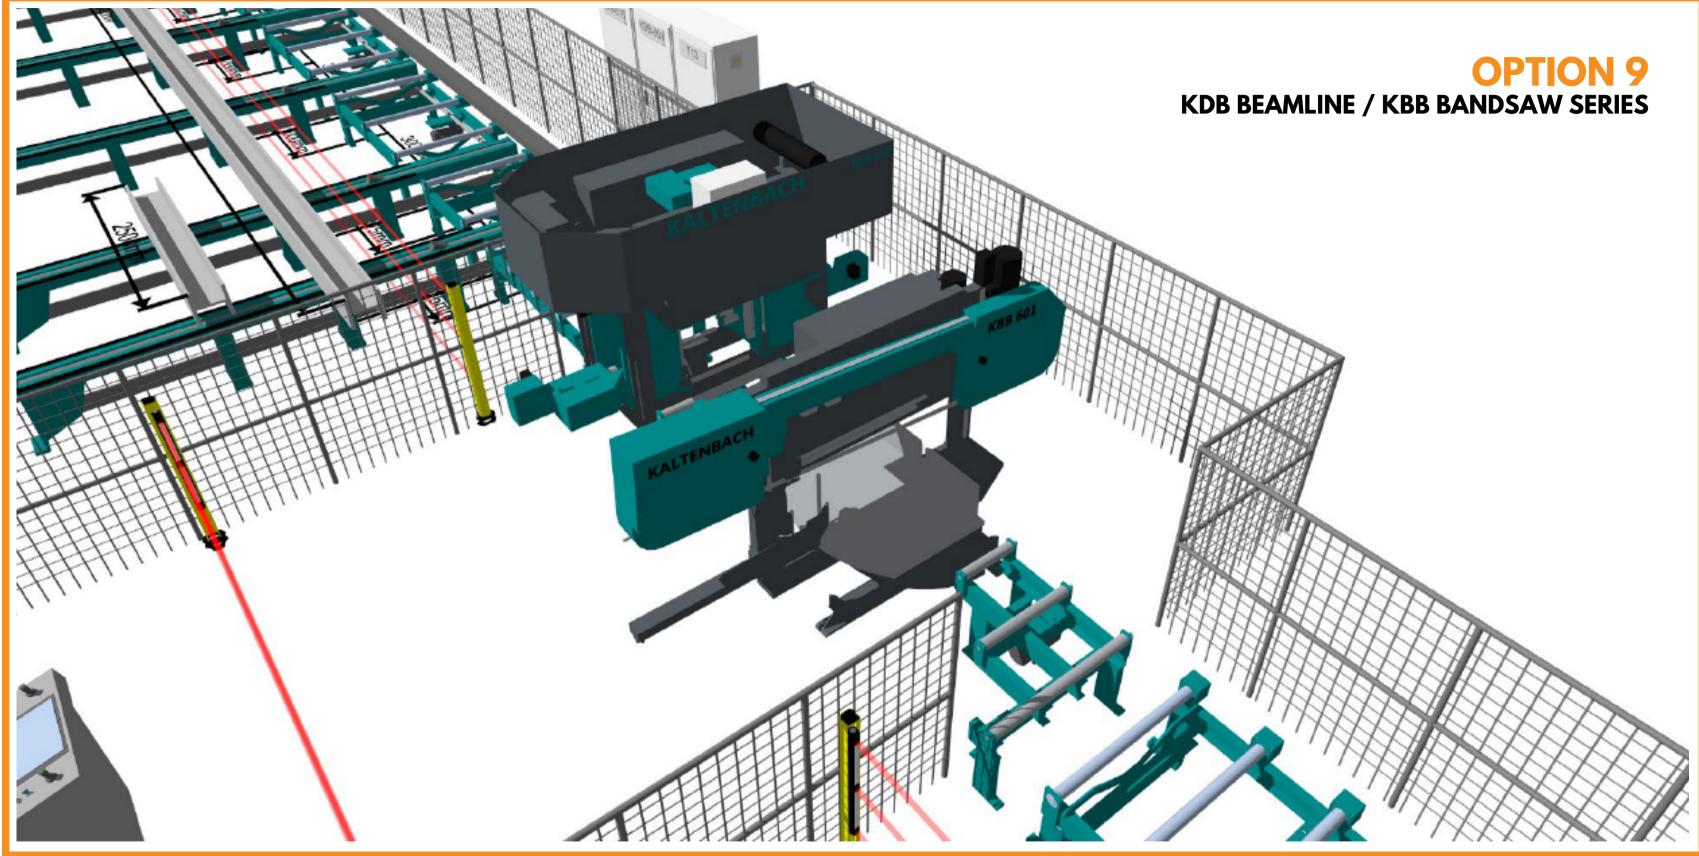

## KALTENBACH Sample Layouts



1300 262 123 / +61 8 6500 6880

**E** 

service@smsales.com.au www.SMSales.com.au











### KBS1351 + AFC

1.3m capacity

Fully automated saw line: with short part gripper and transport automation.







# Unsure where HGG will be placed, just drew here for visual purposes.

18m outfeed roller conveyor; room for 20m if desired

Shorter outfeed cross conveyors (4m) for the semi-auto saw, as idea is operator/fetcher will be required to unload more often.

















### **OPTION 14** KBS 1010 BANDSAW + KDM 1015 PROFILE DRILLING + KC 1221 COPING ROBOT









### **OPTION 17**









## WHY CHOOSE SMS?

**Specialist Machinery Sales** are the European machine tool builders that specialise in supplying steel processing and structural steel machinery around the world. **We offer FREE time studies, videos, 3D layouts and demonstrations.** 

Partnering with a machine tool consultant with the pedigree to match your business' strategy, competitive positioning and ambitions can be challenging.

Not with SMS! The value of engaging SMS support and participation in the design process that creates a machine tool specification that maximises value and **ROI has been consistently achieved by our clients**.



### **PARTNERING WITH SMS**

There are many