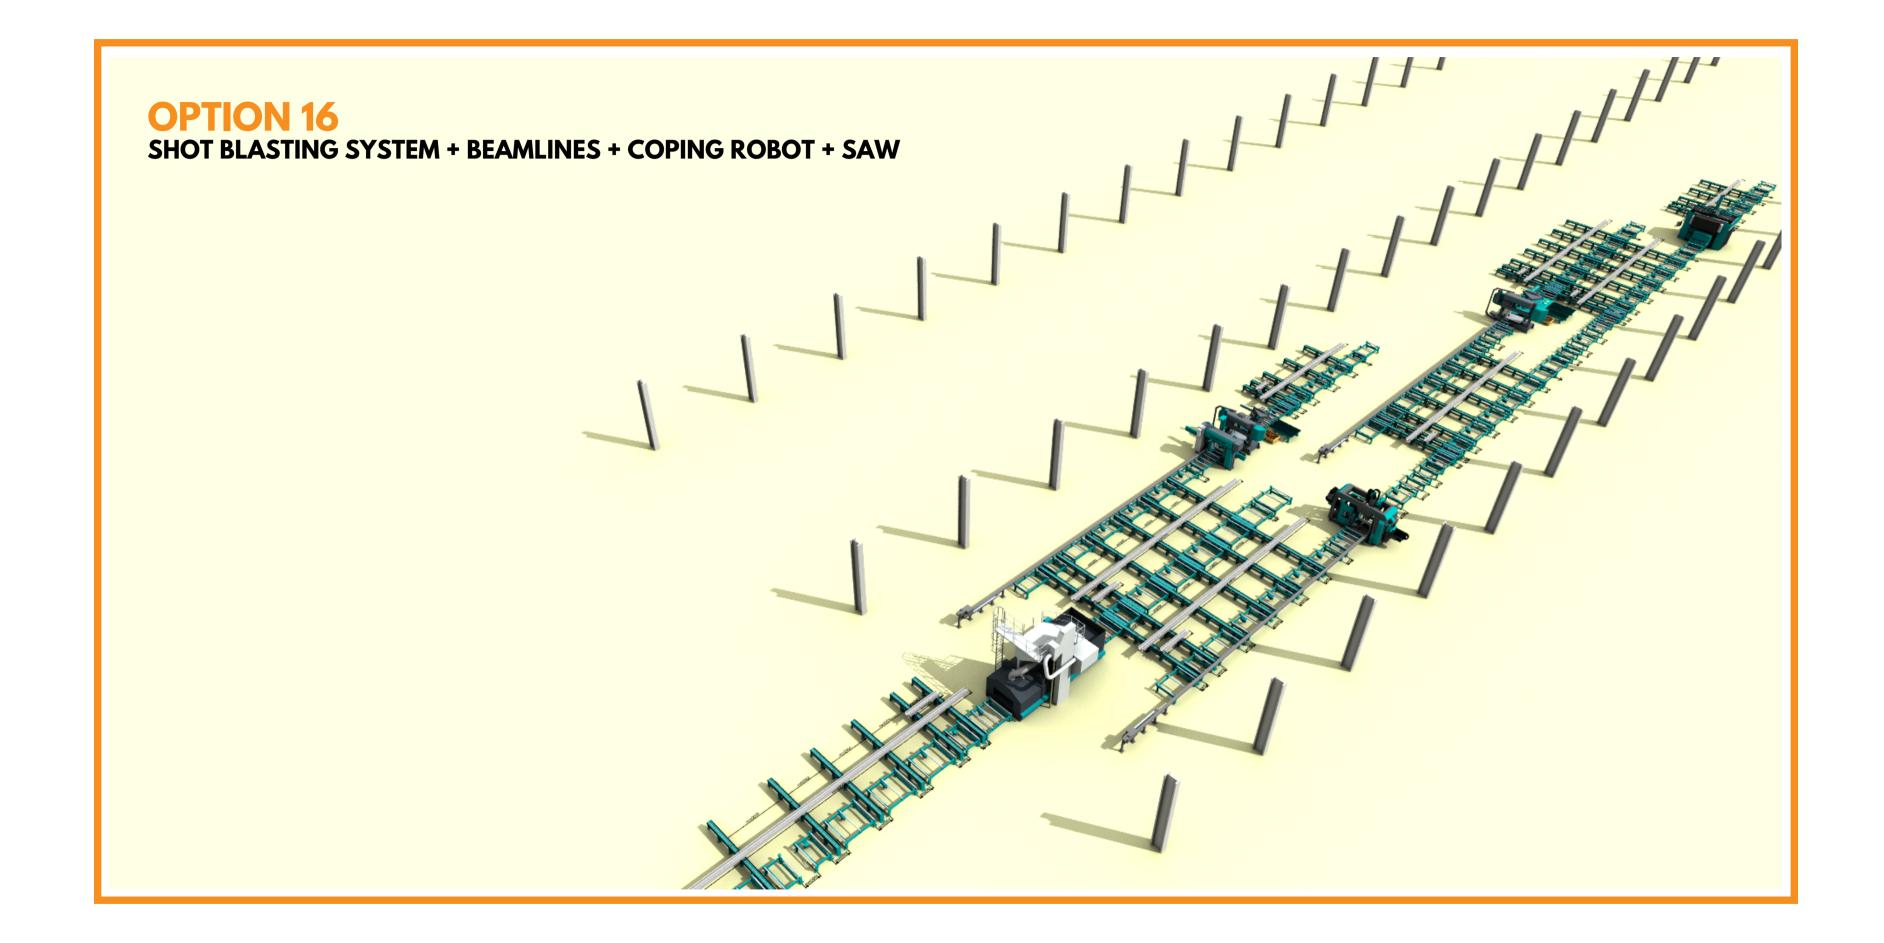

## KALTENBACH Sample Layouts



1300 262 123 / +61 8 6500 6880

**E** 

service@smsales.com.au www.SMSales.com.au











### KBS1351 + AFC

1.3m capacity

Fully automated saw line: with short part gripper and transport automation.







# Unsure where HGG will be placed, just drew here for visual purposes.

18m outfeed roller conveyor; room for 20m if desired

Shorter outfeed cross conveyors (4m) for the semi-auto saw, as idea is operator/fetcher will be required to unload more often.

















### **OPTION 14** KBS 1010 BANDSAW + KDM 1015 PROFILE DRILLING + KC 1221 COPING ROBOT









### **OPTION 17**









## WHY CHOOSE SMS?

**Specialist Machinery Sales** are the European machine tool builders that specialise in supplying steel processing and structural steel machinery around the world. **We offer FREE time studies, videos, 3D layouts and demonstrations.** 

Partnering with a machine tool consultant with the pedigree to match your business' strategy, competitive positioning and ambitions can be challenging.

Not with SMS! The value of engaging SMS support and participation in the design process that creates a machine tool specification that maximises value and **ROI has been consistently achieved by our clients**.



### **PARTNERING WITH SMS**

There are many alternatives to consider when production capacity is being reviewed; these include whom to partner with