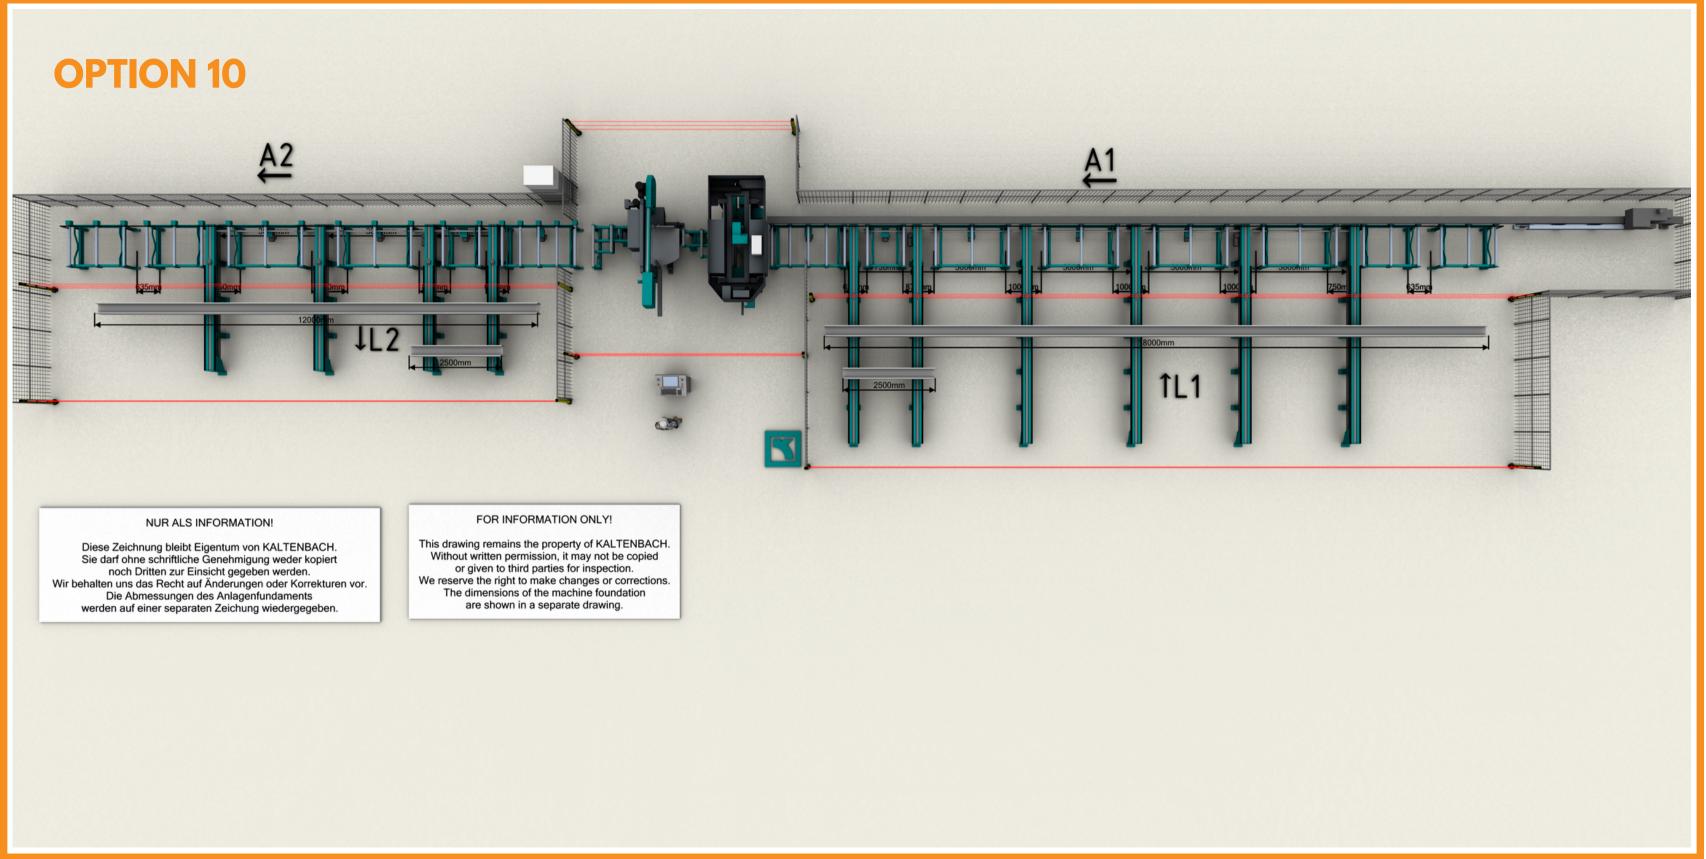

## KALTENBACH Sample Layouts



1300 262 123 / +61 8 6500 6880

**E** 

service@smsales.com.au www.SMSales.com.au











### KBS1351 + AFC

1.3m capacity

Fully automated saw line: with short part gripper and transport automation.







# Unsure where HGG will be placed, just drew here for visual purposes.

18m outfeed roller conveyor; room for 20m if desired

Shorter outfeed cross conveyors (4m) for the semi-auto saw, as idea is operator/fetcher will be required to unload more often.

















### **OPTION 14** KBS 1010 BANDSAW + KDM 1015 PROFILE DRILLING + KC 1221 COPING ROBOT









### **OPTION 17**









## WHY CHOOSE SMS?

**Specialist Machinery Sales** are the European machine tool builders that specialise in supplying steel processing and structural steel machinery around the world. **We offer FREE time studies, videos, 3D layouts and demonstrations.** 

Partnering with a machine tool consultant with the pedigree to match your business' strategy, competitive positioning and ambitions can be challenging.

Not with SMS! The value of engaging SMS support and participation in the design process that creates a machine tool specification that maximises value and **ROI has been consistently achieved by our clients**.



### **PARTNERING WITH SMS**

There are many al