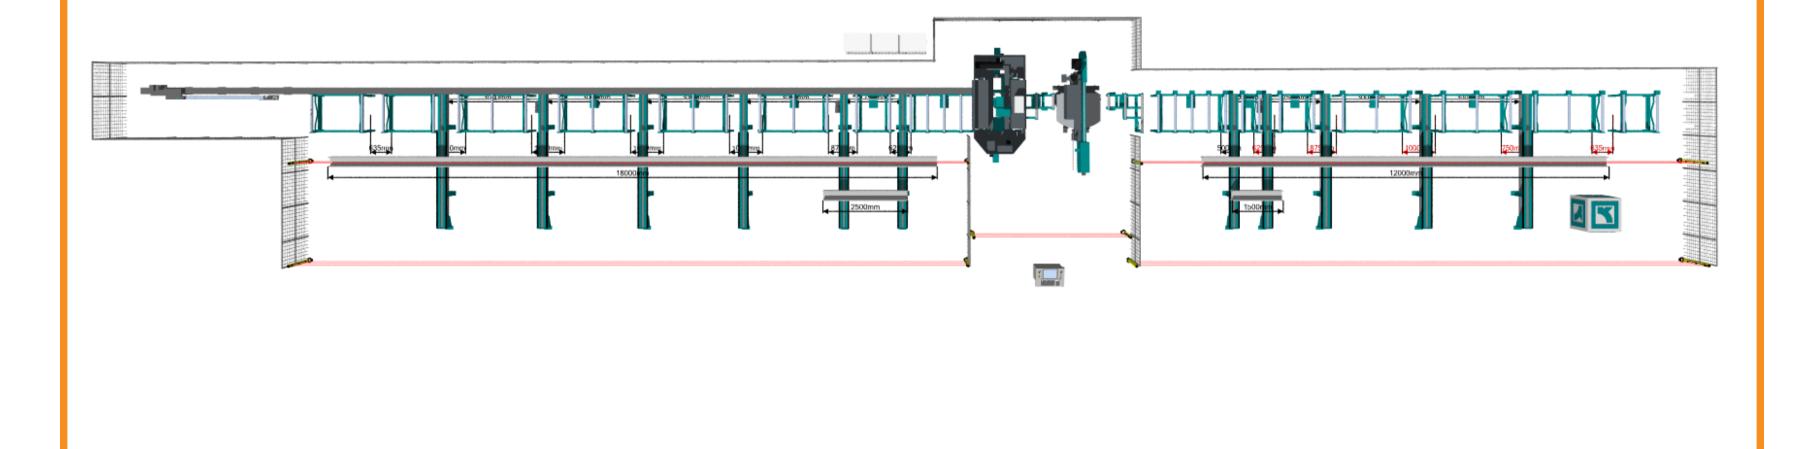

## KALTENBACH Sample Layouts



1300 262 123 / +61 8 6500 6880

**E** 

service@smsales.com.au www.SMSales.com.au











### KBS1351 + AFC

1.3m capacity

Fully automated saw line: with short part gripper and transport automation.







# Unsure where HGG will be placed, just drew here for visual purposes.

18m outfeed roller conveyor; room for 20m if desired

Shorter outfeed cross conveyors (4m) for the semi-auto saw, as idea is operator/fetcher will be required to unload more often.

















### **OPTION 14** KBS 1010 BANDSAW + KDM 1015 PROFILE DRILLING + KC 1221 COPING ROBOT









### **OPTION 17**









## WHY CHOOSE SMS?

**Specialist Machinery Sales** are the European machine tool builders that specialise in supplying steel processing and structural steel machinery around the world. **We offer FREE time studies, videos, 3D layouts and demonstrations.** 

Partnering with a machine tool consultant with the pedigree to match your business' strategy, competitive positioning and ambitions can be challenging.

Not with SMS! The value of engaging SMS support and participation in the design process that creates a machine tool specification that maximises value and **ROI has been consistently achieved by our clients**.



### **PARTNERING WITH SMS**

There are man