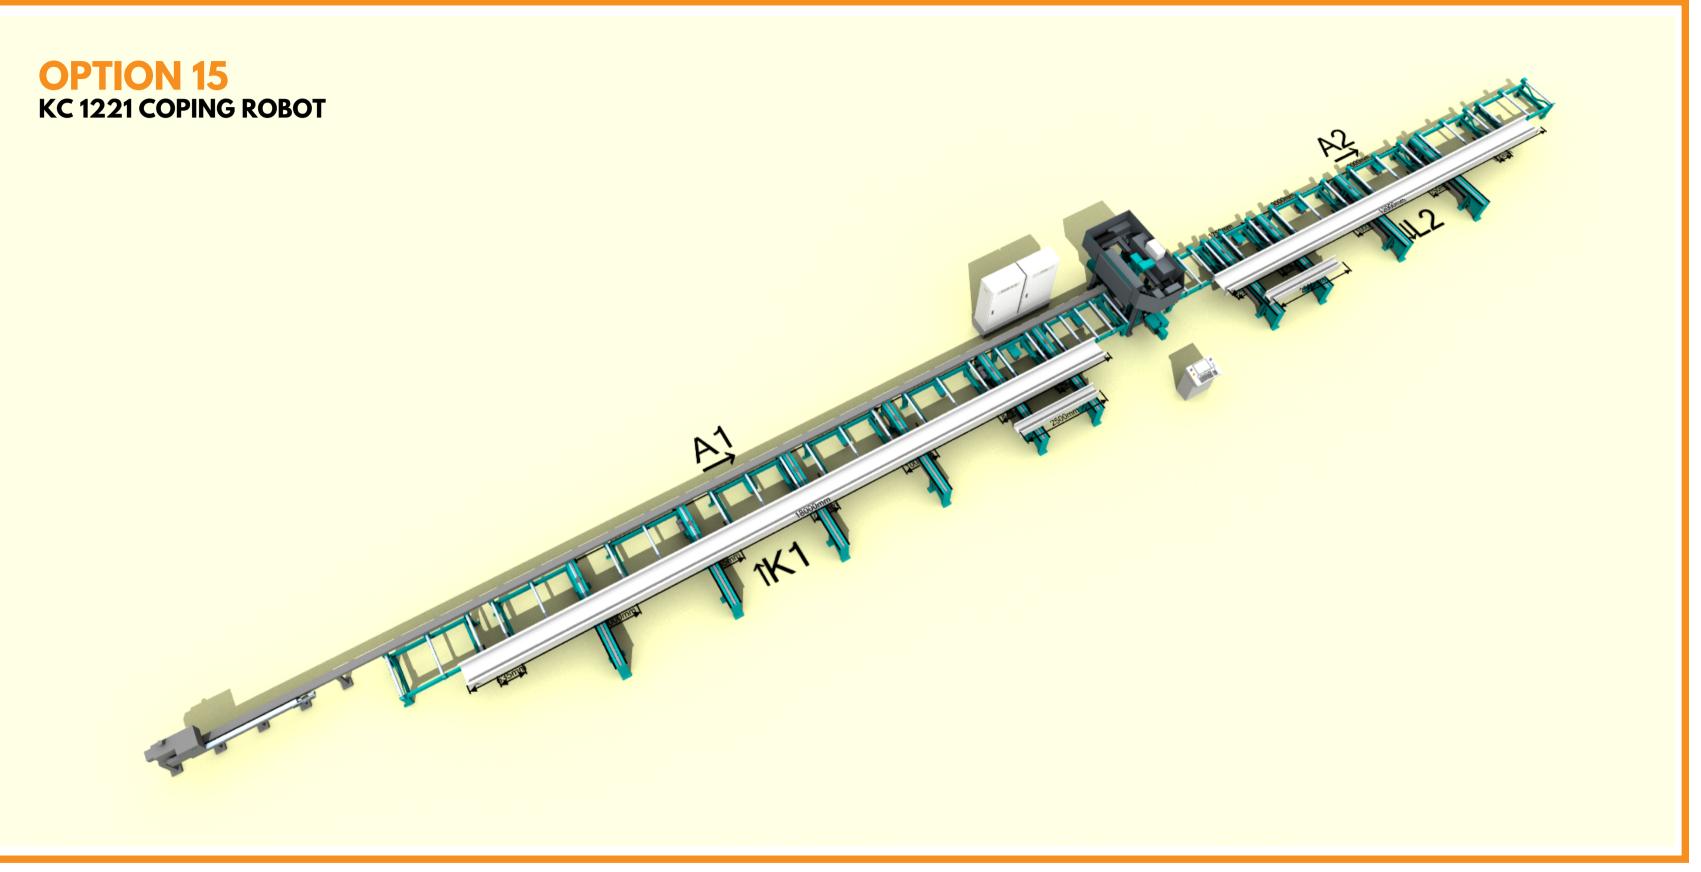

### **OPTION 14** KBS 1010 BANDSAW + KDM 1015 PROFILE DRILLING + KC 1221 COPING ROBOT