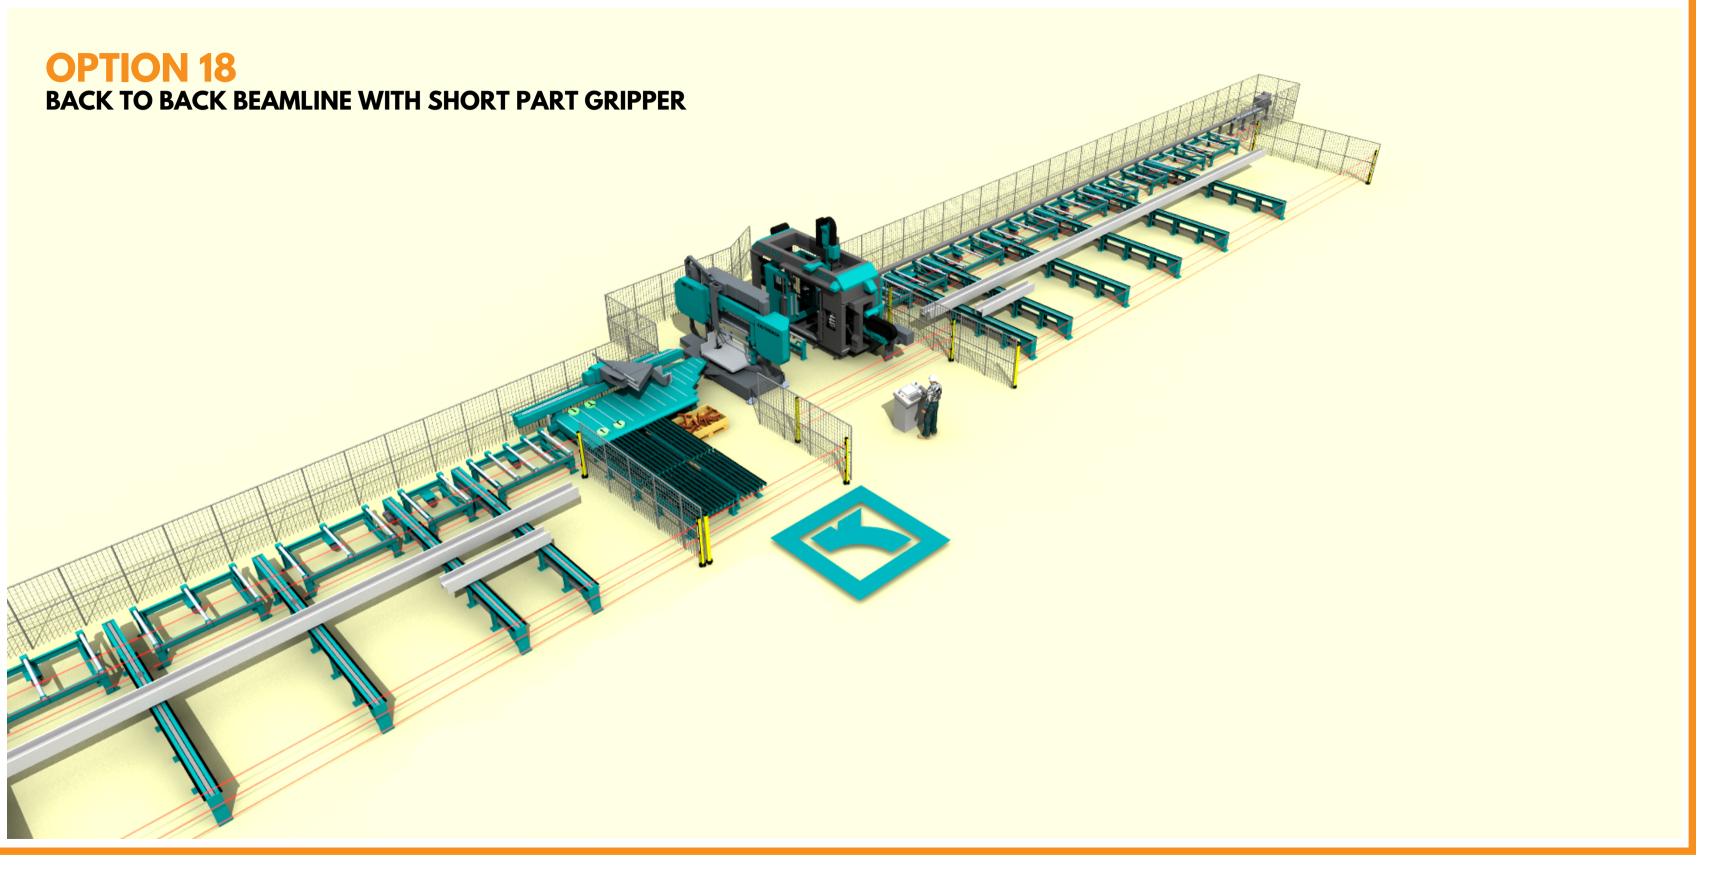

## KALTENBACH Sample Layouts



1300 262 123 / +61 8 6500 6880

**E** 

service@smsales.com.au www.SMSales.com.au











### KBS1351 + AFC

1.3m capacity

Fully automated saw line: with short part gripper and transport automation.







# Unsure where HGG will be placed, just drew here for visual purposes.

18m outfeed roller conveyor; room for 20m if desired

Shorter outfeed cross conveyors (4m) for the semi-auto saw, as idea is operator/fetcher will be required to unload more often.

















### **OPTION 14** KBS 1010 BANDSAW + KDM 1015 PROFILE DRILLING + KC 1221 COPING ROBOT









### **OPTION 17**









## WHY CHOOSE SMS?

**Specialist Machinery Sales** are the European machine tool builders that specialise in supplying steel processing and structural steel machinery around the world. **We offer FREE time studies, videos, 3D layouts and demonstrations.** 

Partnering with a machine tool consultant with the pedigree to match your business' strategy, competitive positioning and ambitions can be challenging.

Not with SMS! The value of engaging SMS support and participation in the design process that creates a machine tool specification that maximises value and **ROI has been consistently achieved by our clients**.



### **PARTNERING WITH SMS**

There are many alternatives to consider when production capacity is being reviewed; these include whom to partner with, how to make that choice