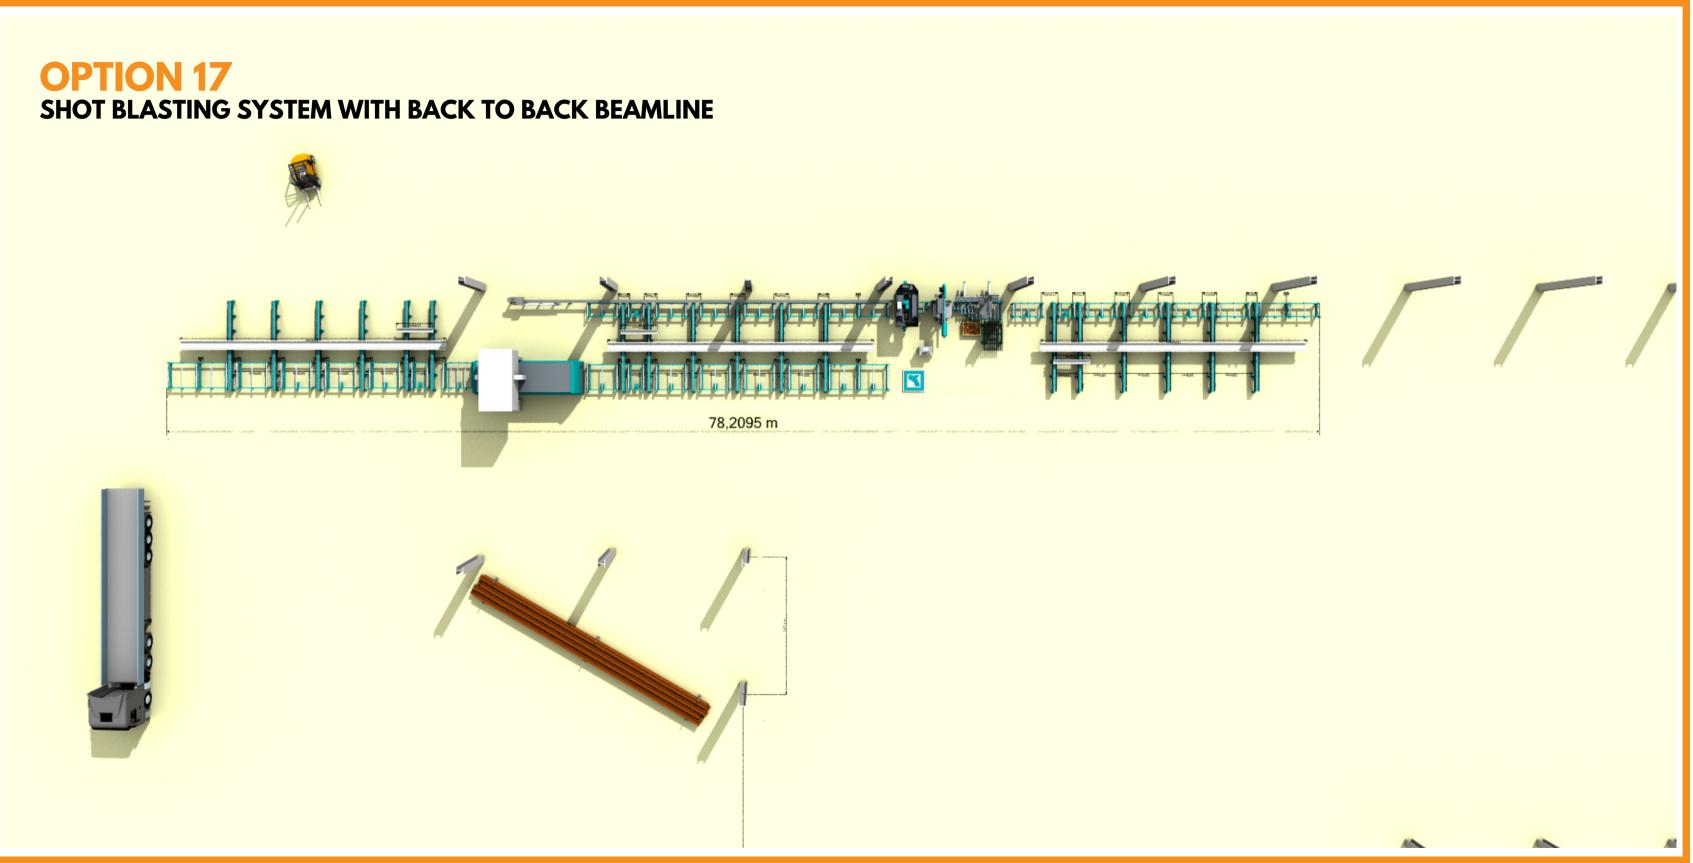

## KALTENBACH Sample Layouts



1300 262 123 / +61 8 6500 6880

**E** 

service@smsales.com.au www.SMSales.com.au











### KBS1351 + AFC

1.3m capacity

Fully automated saw line: with short part gripper and transport automation.







# Unsure where HGG will be placed, just drew here for visual purposes.

18m outfeed roller conveyor; room for 20m if desired

Shorter outfeed cross conveyors (4m) for the semi-auto saw, as idea is operator/fetcher will be required to unload more often.

















### **OPTION 14** KBS 1010 BANDSAW + KDM 1015 PROFILE DRILLING + KC 1221 COPING ROBOT









### **OPTION 17**









## WHY CHOOSE SMS?

**Specialist Machinery Sales** are the European machine tool builders that specialise in supplying steel processing and structural steel machinery around the world. **We offer FREE time studies, videos, 3D layouts and demonstrations.** 

Partnering with a machine tool consultant with the pedigree to match your business' strategy, competitive positioning and ambitions can be challenging.

Not with SMS! The value of engaging SMS support and participation in the design process that creates a machine tool specification that maximises value and **ROI has been consistently achieved by our clients**.



### **PARTNERING WITH SMS**

There are many alternatives to consider when production capacity is being reviewed; these include whom to partner with, how to make that ch