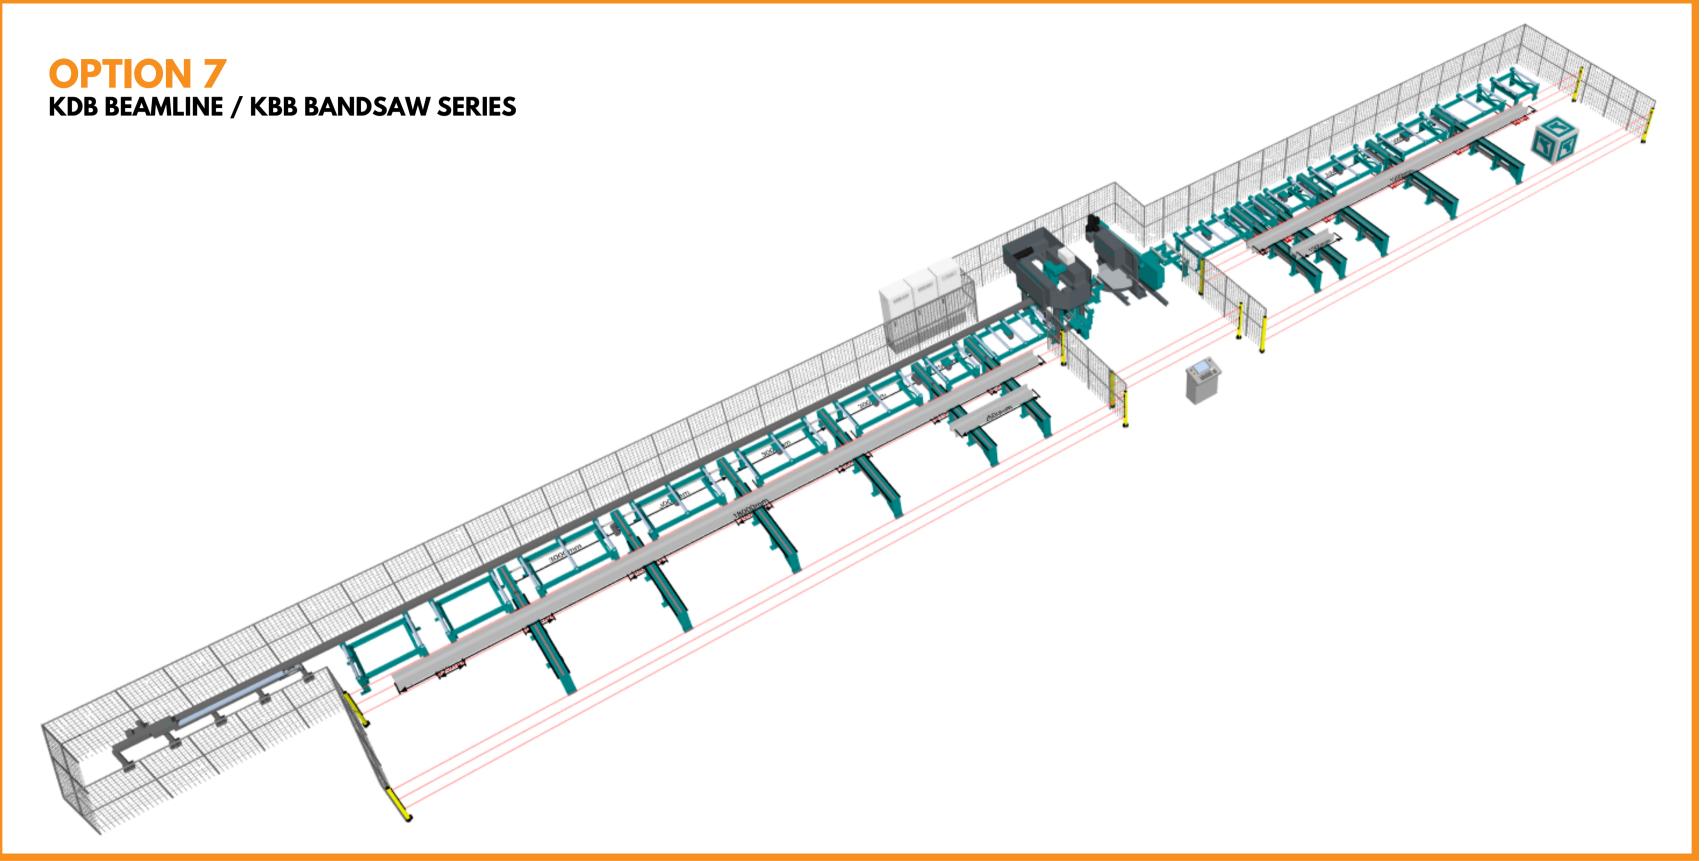

## KALTENBACH Sample Layouts



1300 262 123 / +61 8 6500 6880

**E** 

service@smsales.com.au www.SMSales.com.au











### KBS1351 + AFC

1.3m capacity

Fully automated saw line: with short part gripper and transport automation.







# Unsure where HGG will be placed, just drew here for visual purposes.

18m outfeed roller conveyor; room for 20m if desired

Shorter outfeed cross conveyors (4m) for the semi-auto saw, as idea is operator/fetcher will be required to unload more often.

















### **OPTION 14** KBS 1010 BANDSAW + KDM 1015 PROFILE DRILLING + KC 1221 COPING ROBOT









### **OPTION 17**









## WHY CHOOSE SMS?

**Specialist Machinery Sales** are the European machine tool builders that specialise in supplying steel processing and structural steel machinery around the world. **We offer FREE time studies, videos, 3D layouts and demonstrations.** 

Partnering with a machine tool consultant with the pedigree to match your business' strategy, competitive positioning and ambitions can be challenging.

Not with SMS! The value of engaging SMS support and participation in the design process that creates a machine tool specification that maximises value and **ROI has been consistently achieved by our clients**.



### **PARTNERING WITH SMS**

There are