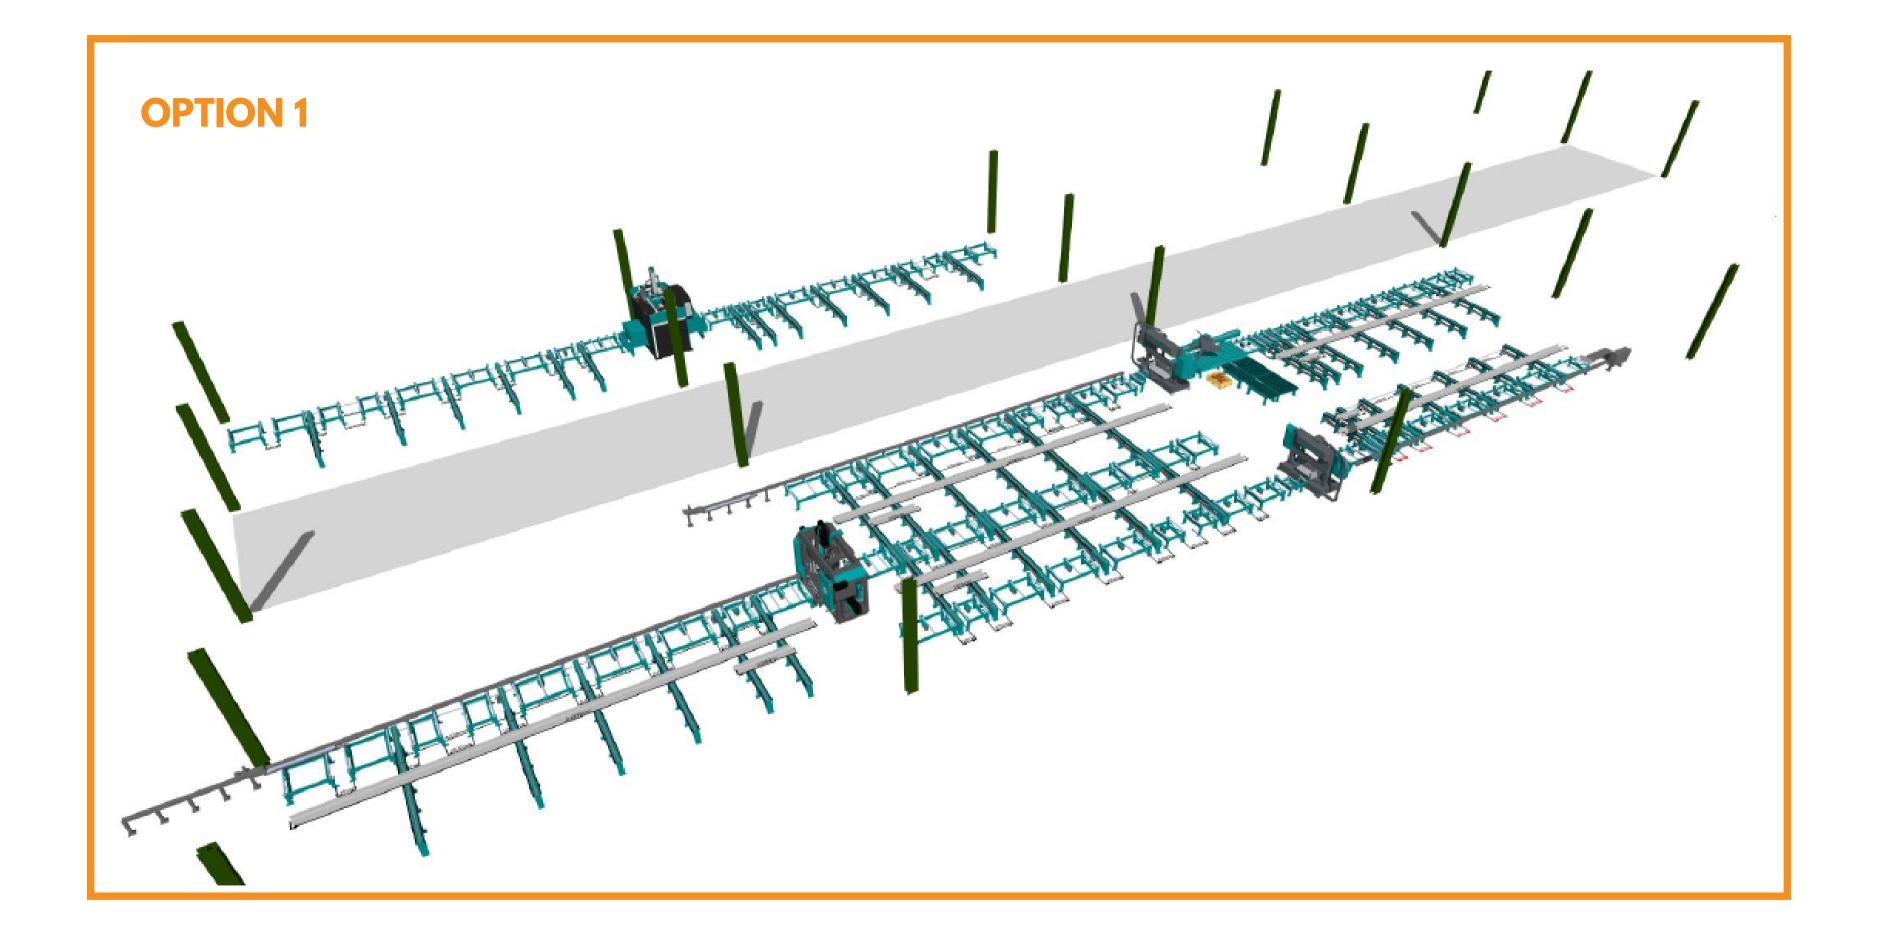

# Unsure where HGG will be placed, just drew here for visual purposes.

18m outfeed roller conveyor; room for 20m if desired

Shorter outfeed cross conveyors (4m) for the semi-auto saw, as idea is operator/fetcher will be required to unload more often.