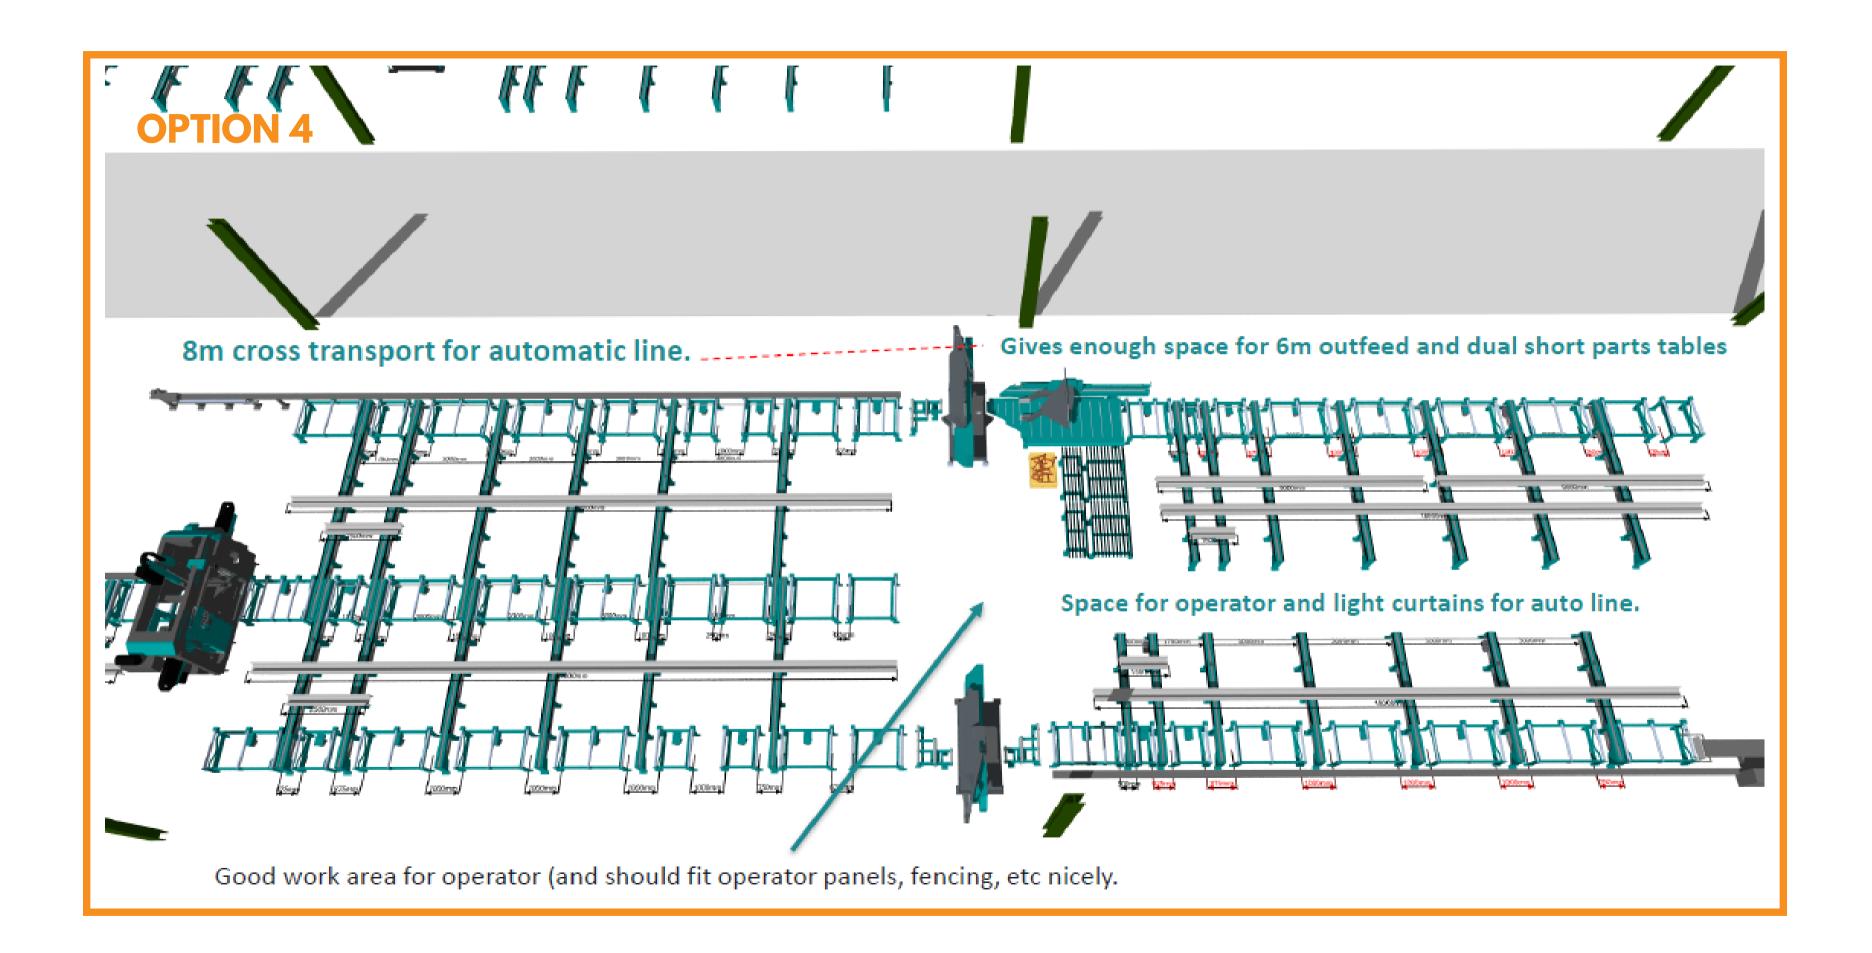

# Unsure where HGG will be placed, just drew here for visual purposes.

18m outfeed roller conveyor; room for 20m if desired

Shorter outfeed cross conveyors (4m) for the semi-auto saw, as idea is operator/fetcher will be required to unload more often.