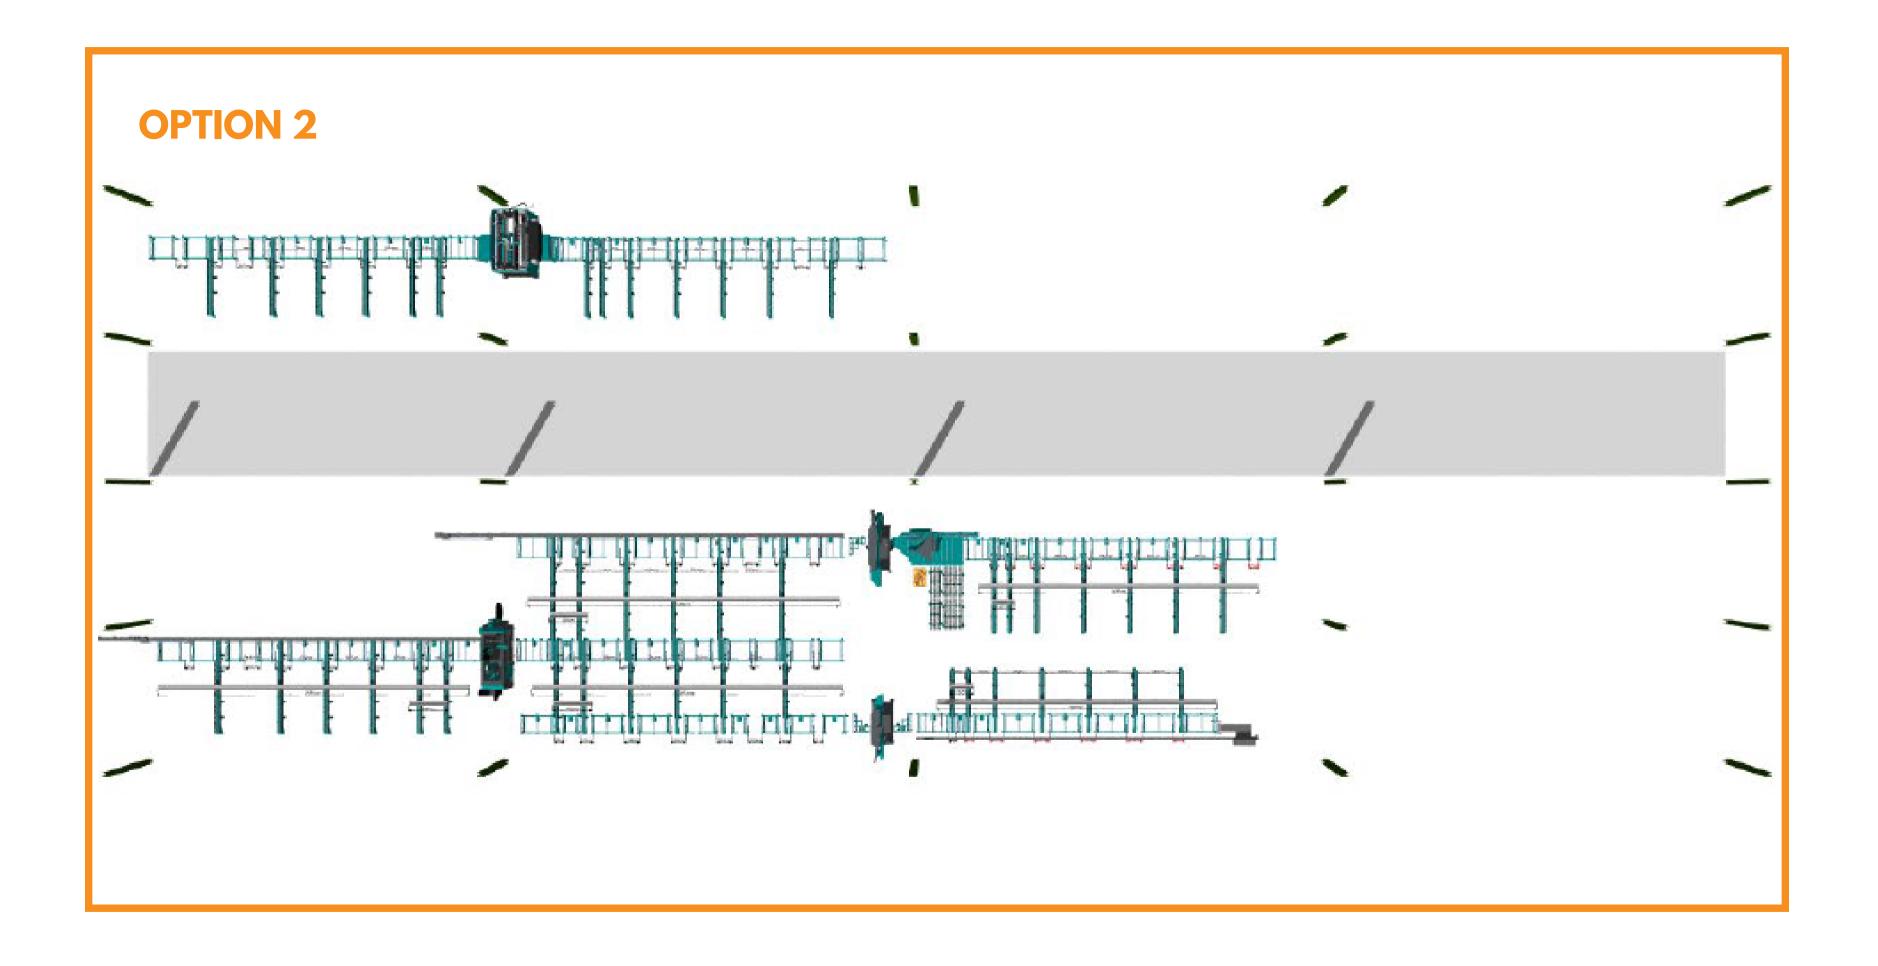

# Unsure where HGG will be placed, just drew here for visual purposes.

18m outfeed roller conveyor; room for 20m if desired

Shorter outfeed cross conveyors (4m) for the semi-auto saw, as idea is operator/fetcher will be required to unload more often.