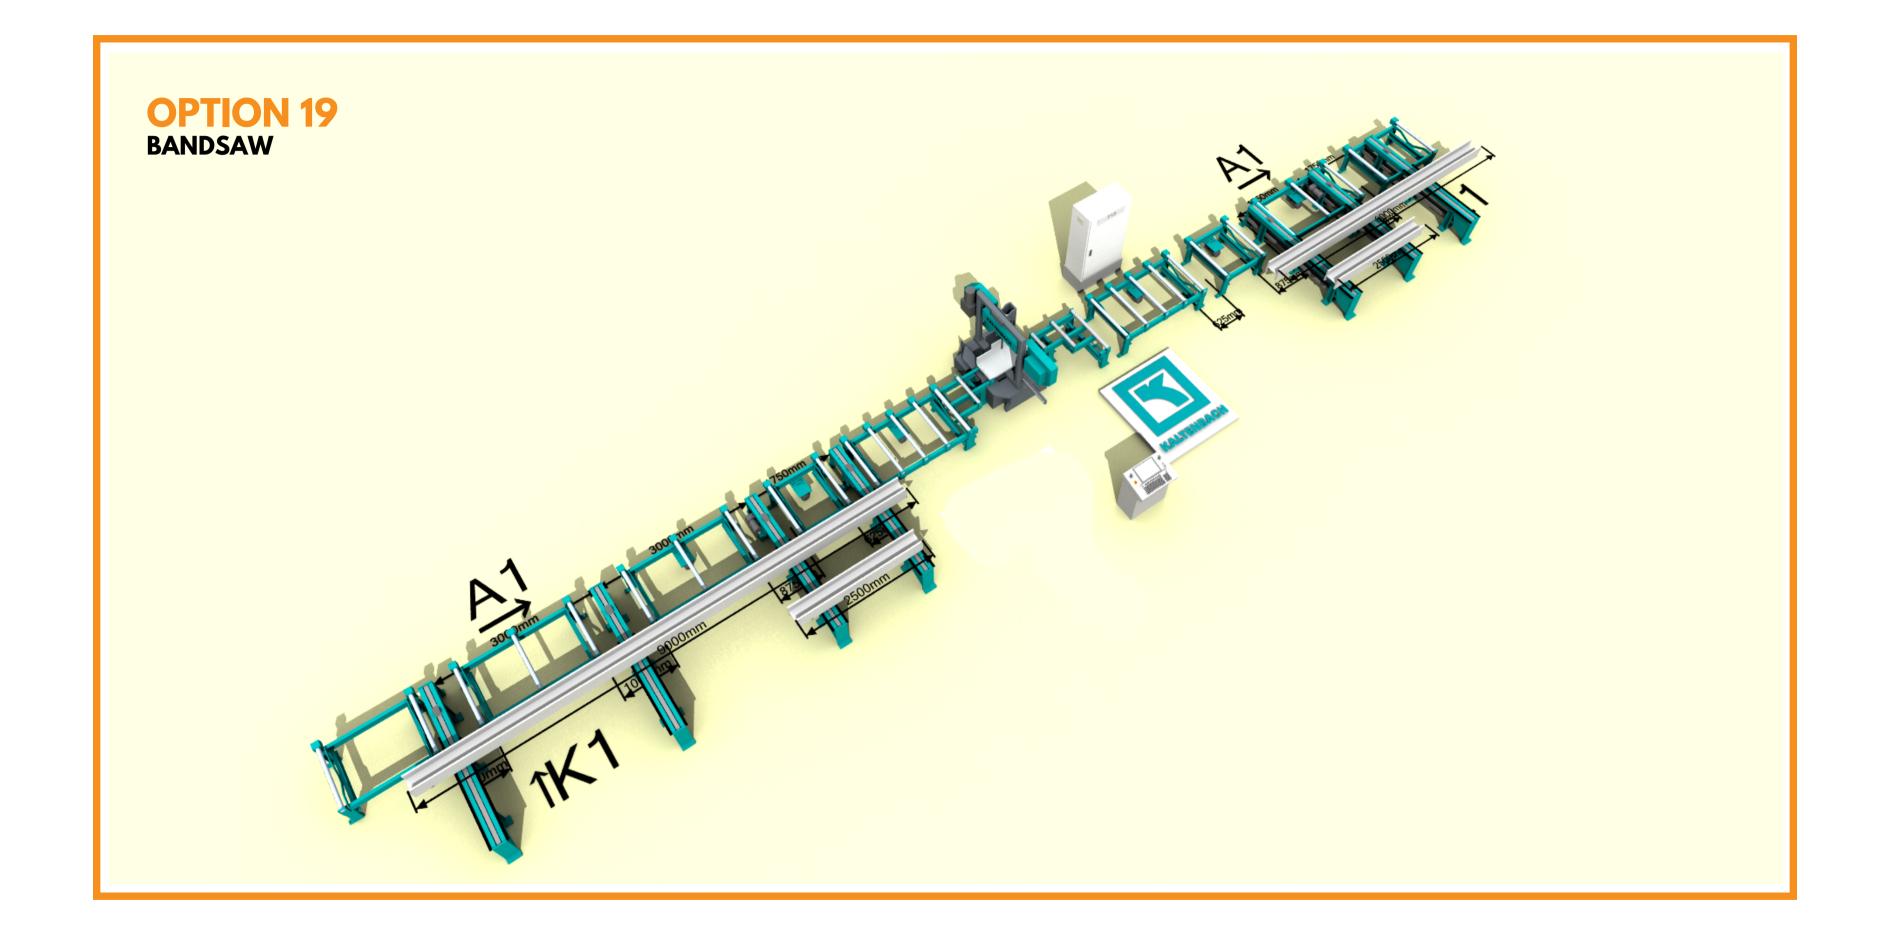

### **OPTION 14** KBS 1010 BANDSAW + KDM 1015 PROFILE DRILLING + KC 1221 COPING ROBOT