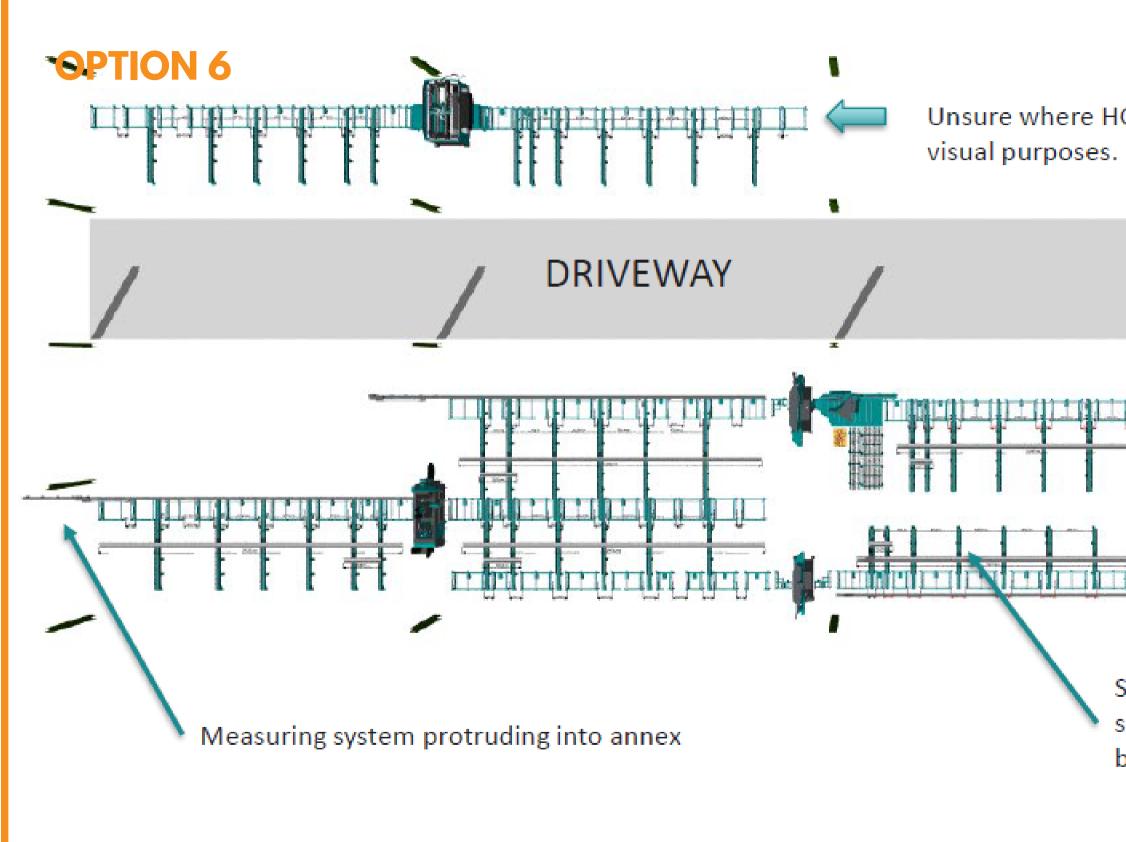

# Unsure where HGG will be placed, just drew here for visual purposes.

18m outfeed roller conveyor; room for 20m if desired

Shorter outfeed cross conveyors (4m) for the semi-auto saw, as idea is operator/fetcher will be required to unload more often.